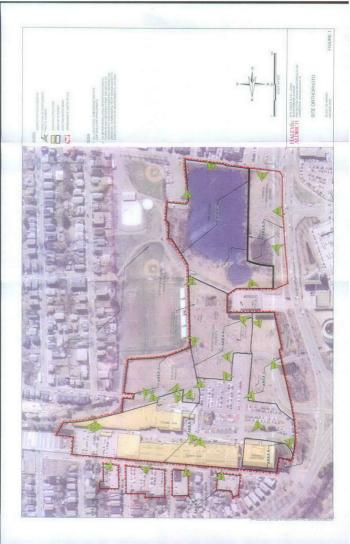

62 Whittemore Avenue, One Alewife Center, and

Cambridge, Massachusetts

Dear Mr. Miano:

On behalf of W.R. Grace & Co.-Conn., we are submitting the Protective Cover Monitoring Plan (PCMP) Inspection Report No. 23. The Site inspection was completed by Haley & Addistion 13 January 2010 in accordance with the PCMP, dated March 2006. Results of the inspection are provided in the attached log report. Please contact the undersigned if you have are questions.