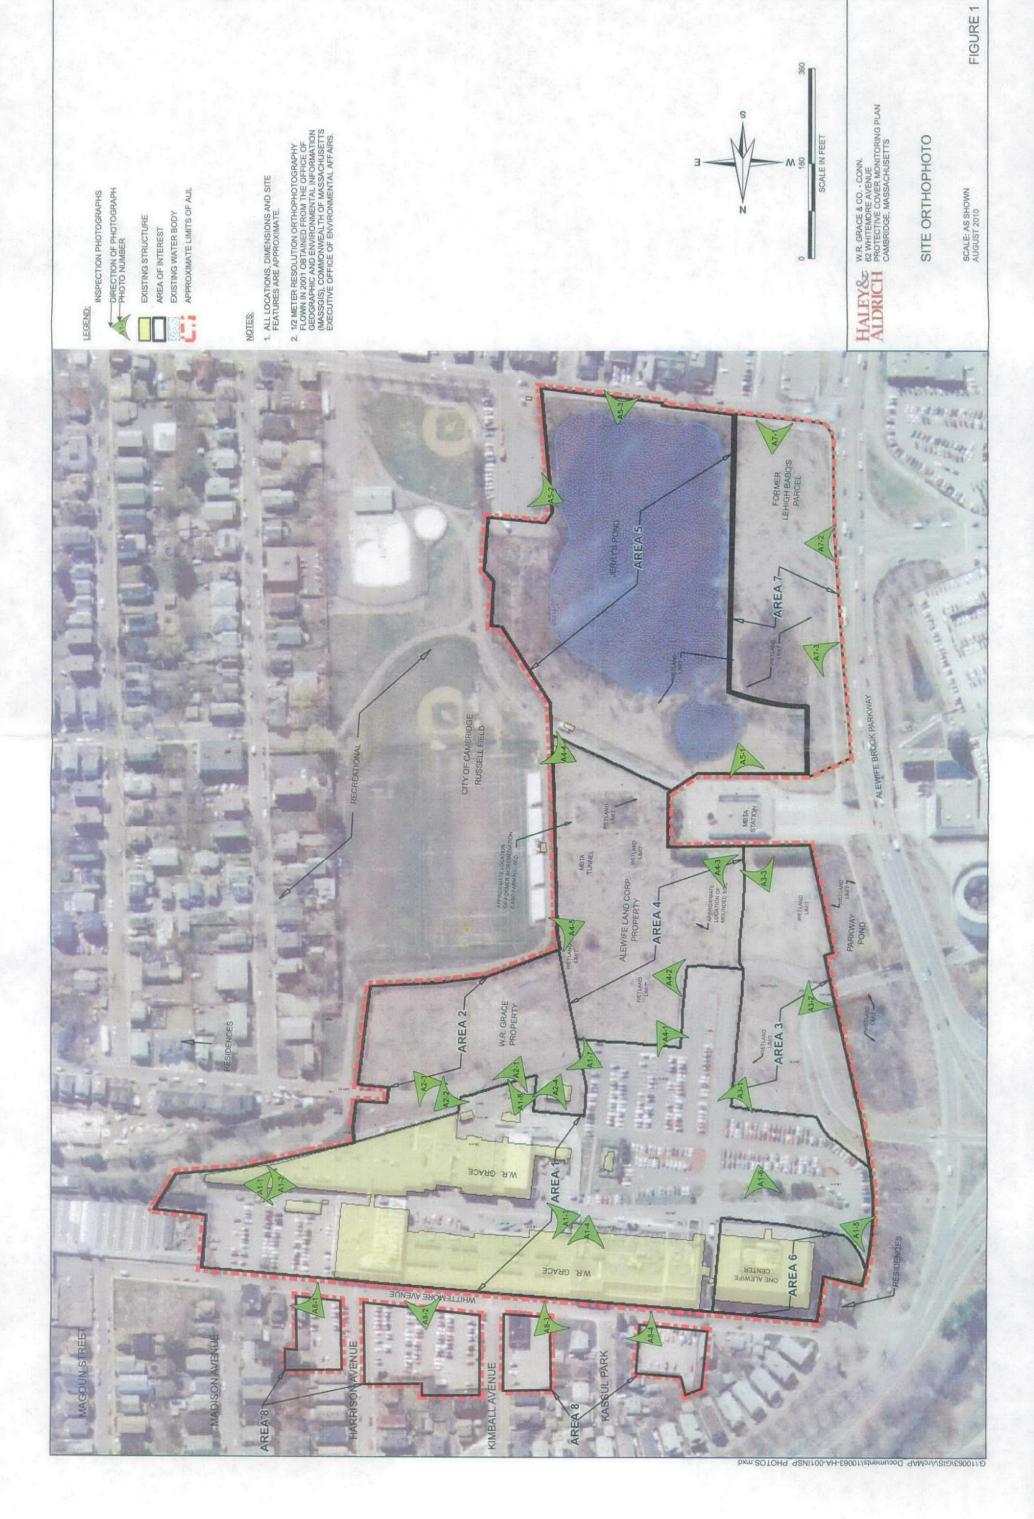

| HALEY& ALDRICH               | PROTECTIVE COVER MONITORING PLAN                                                                                                                                                                                          | INSPECTION                      | REPORT                     |
|------------------------------|---------------------------------------------------------------------------------------------------------------------------------------------------------------------------------------------------------------------------|---------------------------------|----------------------------|
| Project<br>Location          | W.R. Grace & Co. 62 Whittemore Avenue, One Alewife Center, 134 Alewife                                                                                                                                                    | Report No.<br>Date              | 25<br>9 August 2010        |
| Address<br>Client<br>Weather | Brook Parkway Cambridge, Massachusetts W.R. Grace & Co. Sunny                                                                                                                                                             | Page<br>File No.<br>Temperature | 1 of 6<br>10063-066<br>90° |
| Field Rep.                   | Jennifer Sweet, Dave Croce                                                                                                                                                                                                | -                               | ×                          |
| LSP                          | John R. Kastrinos, P.G., LSP                                                                                                                                                                                              |                                 |                            |
| 1. Area 1 (Yes               | Protective Cover Surface Observations:  Conditions:  Is Protective Cover in Area 1 observed to be in same conditions? If no, describe change(s) in conditions:  Are there bare spots, signs of erosion, or large potholes |                                 | interpretation             |
| Yes                          | and figure showing location and extent): Describe erod  No  Is there any Asbestos Containing Material (ACM) obse                                                                                                          | erved at the ground             | surface:                   |
| 3.70                         | Other Observations:                                                                                                                                                                                                       |                                 |                            |
| Area 2                       | Conditions:                                                                                                                                                                                                               |                                 |                            |
| Yes                          | No Is Protective Cover in Area 2 observed to be in same c conditions"? If no, describe change(s) in conditions:                                                                                                           |                                 |                            |
| Yes                          | Are there bare spots, signs of erosion? (If yes, attach p extent): Describe eroded area or areas of potholes:                                                                                                             | hotographs and fig              |                            |
| Yes                          | Is there any Asbestos Containing Material (ACM) observed                                                                                                                                                                  | erved at the ground             | l surface:                 |
|                              | Other Observations:                                                                                                                                                                                                       |                                 |                            |

•

| HALEY&<br>ALDRICH                          | PROTECTIVE COVER MONITORING PLAN                                                                                | INSPECTION                               | REPORT                     |
|--------------------------------------------|-----------------------------------------------------------------------------------------------------------------|------------------------------------------|----------------------------|
| Project<br>Location                        | W.R. Grace & Co. 62 Whittemore Avenue, One Alewife Center, 134 Alewife                                          | Report No.<br>Date                       | 25<br>9 August 2010        |
| Address<br>Client<br>Weather<br>Field Rep. | Brook Parkway Cambridge, Massachusetts W.R. Grace & Co. Sunny Jennifer Sweet, Dave Croce                        | Page<br>File No.<br>Temperature          | 2 of 6<br>10063-066<br>90° |
| LSP                                        | John R. Kastrinos, P.G., LSP                                                                                    |                                          |                            |
| Yes                                        | Is Protective Cover in Area 3 observed to be in same co- conditions"? If no, describe change(s) in conditions:  |                                          |                            |
| Yes                                        | Are there bare spots, signs of erosion? (If yes, attach plextent): Describe eroded area or areas of potholes:   |                                          |                            |
| Yes                                        | Is there any Asbestos Containing Material (ACM) obse                                                            | erved at the ground                      |                            |
| ļ.                                         | Other Observations:                                                                                             |                                          |                            |
|                                            | Conditions:  Is Protective Cover in Area 4 observed to be in same co                                            |                                          | l to "baseline             |
| Yes                                        | No conditions"? If no, describe change(s) in conditions:                                                        |                                          |                            |
| Yes                                        | Are there bare spots, signs of erosion? (If yes, attach pleasement): Describe eroded area or areas of potholes: |                                          |                            |
| Yes                                        | Is there any Asbestos Containing Material (ACM) obse                                                            |                                          | surface:                   |
| , <b>L</b>                                 | Other Observations:                                                                                             | 33-3-3-3-3-3-3-3-3-3-3-3-3-3-3-3-3-3-3-3 |                            |

| Project<br>Location | W.R. Grace & Co. 62 Whittemore Avenue, One Alewife Center, 134 Alewife                                               | Report No. Date    | 25<br>9 August 2010 |
|---------------------|----------------------------------------------------------------------------------------------------------------------|--------------------|---------------------|
| Cocation            | Brook Parkway                                                                                                        |                    | 2                   |
| Address             | Cambridge, Massachusetts                                                                                             | Page               | 3 of 6              |
| Client              | W.R. Grace & Co.                                                                                                     | File No.           | 10063-066<br>90°    |
| Veather             | Sunny<br>Jennifer Sweet, Dave Croce                                                                                  | Temperature        | 90°                 |
| ield Rep.<br>SP     | John R. Kastrinos, P.G., LSP                                                                                         |                    |                     |
| Yes                 | No Is Protective Cover in Area 5 observed to be in same co conditions"? If no, describe change(s) in conditions:     |                    | ****                |
| Yes                 | Are there bare spots, signs of erosion? (If yes, attach pleatent): Describe eroded area or areas of potholes:        |                    |                     |
| Yes                 | Is there any Asbestos Containing Material (ACM) obse                                                                 | rved at the ground |                     |
| <del></del>         | Other Observations:                                                                                                  |                    |                     |
| Area 6              | Conditions:                                                                                                          |                    |                     |
| Yes                 | No Solutions No Is Protective Cover in Area 6 observed to be in same conditions on describe change(s) in conditions: |                    |                     |
| Yes                 | Are there bare spots, signs of erosion, or large potholes and figure showing location and extent): Describe erosion. |                    |                     |
|                     |                                                                                                                      |                    |                     |
|                     |                                                                                                                      | 20000000           |                     |