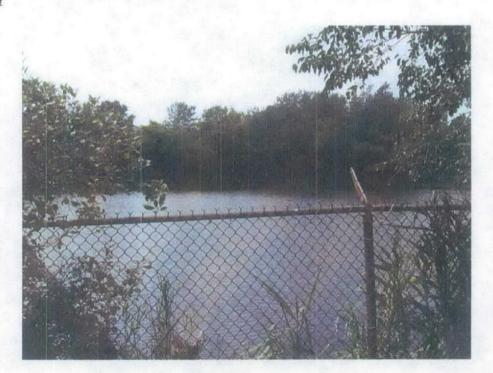

| Project<br>Location | W.R. Grace & Co. 62 Whittemore Avenue, One Alewife Center, 134 Alewife                                               | Report No. Date    | 25<br>9 August 2010 |
|---------------------|----------------------------------------------------------------------------------------------------------------------|--------------------|---------------------|
| Cocation            | Brook Parkway                                                                                                        |                    | 2                   |
| Address             | Cambridge, Massachusetts                                                                                             | Page               | 3 of 6              |
| Client              | W.R. Grace & Co.                                                                                                     | File No.           | 10063-066<br>90°    |
| Veather             | Sunny<br>Jennifer Sweet, Dave Croce                                                                                  | Temperature        | 90°                 |
| ield Rep.<br>SP     | John R. Kastrinos, P.G., LSP                                                                                         |                    |                     |
| Yes                 | No Is Protective Cover in Area 5 observed to be in same co conditions"? If no, describe change(s) in conditions:     |                    | ****                |
| Yes                 | Are there bare spots, signs of erosion? (If yes, attach pleatent): Describe eroded area or areas of potholes:        |                    |                     |
| Yes                 | Is there any Asbestos Containing Material (ACM) obse                                                                 | rved at the ground |                     |
| <del></del>         | Other Observations:                                                                                                  |                    |                     |
| Area 6              | Conditions:                                                                                                          |                    |                     |
| Yes                 | No Solutions No Is Protective Cover in Area 6 observed to be in same conditions on describe change(s) in conditions: |                    |                     |
| Yes                 | Are there bare spots, signs of erosion, or large potholes and figure showing location and extent): Describe erosion. |                    |                     |
|                     |                                                                                                                      |                    |                     |
|                     |                                                                                                                      | 20000000           |                     |