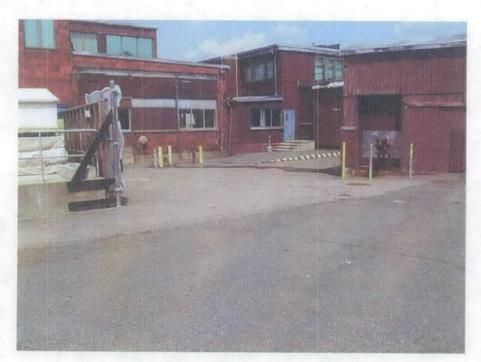

•

| HALEY&<br>ALDRICH                          | PROTECTIVE COVER MONITORING PLAN                                                                                | INSPECTION                               | REPORT                     |
|--------------------------------------------|-----------------------------------------------------------------------------------------------------------------|------------------------------------------|----------------------------|
| Project<br>Location                        | W.R. Grace & Co. 62 Whittemore Avenue, One Alewife Center, 134 Alewife                                          | Report No.<br>Date                       | 25<br>9 August 2010        |
| Address<br>Client<br>Weather<br>Field Rep. | Brook Parkway Cambridge, Massachusetts W.R. Grace & Co. Sunny Jennifer Sweet, Dave Croce                        | Page<br>File No.<br>Temperature          | 2 of 6<br>10063-066<br>90° |
| LSP                                        | John R. Kastrinos, P.G., LSP                                                                                    |                                          |                            |
| Yes                                        | Is Protective Cover in Area 3 observed to be in same co- conditions"? If no, describe change(s) in conditions:  |                                          |                            |
| Yes                                        | Are there bare spots, signs of erosion? (If yes, attach plextent): Describe eroded area or areas of potholes:   |                                          |                            |
| Yes                                        | Is there any Asbestos Containing Material (ACM) obse                                                            | erved at the ground                      |                            |
| ļ.                                         | Other Observations:                                                                                             |                                          |                            |
|                                            | Conditions:  Is Protective Cover in Area 4 observed to be in same co                                            |                                          | l to "baseline             |
| Yes                                        | No conditions"? If no, describe change(s) in conditions:                                                        |                                          |                            |
| Yes                                        | Are there bare spots, signs of erosion? (If yes, attach pleasement): Describe eroded area or areas of potholes: |                                          |                            |
| Yes                                        | Is there any Asbestos Containing Material (ACM) obse                                                            |                                          | surface:                   |
| , <b>L</b>                                 | Other Observations:                                                                                             | 33-3-3-3-3-3-3-3-3-3-3-3-3-3-3-3-3-3-3-3 |                            |