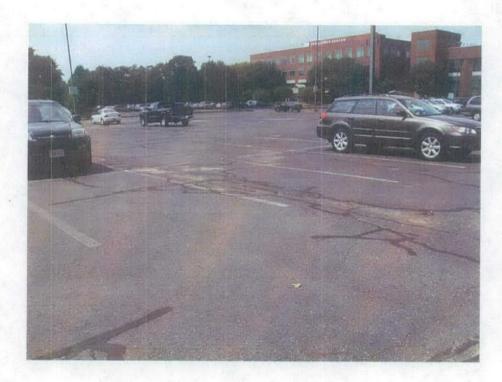

| Project<br>Location | W.R. Grace & Co. 62 Whittemore Avenue, One Alewife Center, 134 Alewife                                               | Report No. Date    | 25<br>9 August 2010 |
|---------------------|----------------------------------------------------------------------------------------------------------------------|--------------------|---------------------|
| Cocation            | Brook Parkway                                                                                                        |                    | 2                   |
| Address             | Cambridge, Massachusetts                                                                                             | Page               | 3 of 6              |
| Client              | W.R. Grace & Co.                                                                                                     | File No.           | 10063-066<br>90°    |
| Veather             | Sunny<br>Jennifer Sweet, Dave Croce                                                                                  | Temperature        | 90°                 |
| ield Rep.<br>SP     | John R. Kastrinos, P.G., LSP                                                                                         |                    |                     |
| Yes                 | No Is Protective Cover in Area 5 observed to be in same co conditions"? If no, describe change(s) in conditions:     |                    | ****                |
| Yes                 | Are there bare spots, signs of erosion? (If yes, attach pleatent): Describe eroded area or areas of potholes:        |                    |                     |
| Yes                 | Is there any Asbestos Containing Material (ACM) obse                                                                 | rved at the ground |                     |
| <del></del>         | Other Observations:                                                                                                  |                    |                     |
| Area 6              | Conditions:                                                                                                          |                    |                     |
| Yes                 | No Solutions No Is Protective Cover in Area 6 observed to be in same conditions on describe change(s) in conditions: |                    |                     |
| Yes                 | Are there bare spots, signs of erosion, or large potholes and figure showing location and extent): Describe erosion. |                    |                     |
|                     |                                                                                                                      |                    |                     |
|                     |                                                                                                                      | 20000000           |                     |