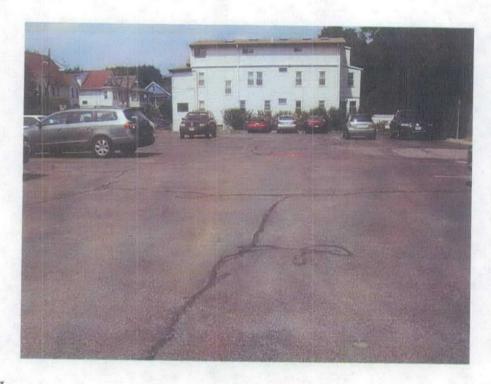

| Project<br>Location | W.R. Grace & Co. 62 Whittemore Avenue, One Alewife Center, 134 Alewife                                               | Report No. Date    | 25<br>9 August 2010 |
|---------------------|----------------------------------------------------------------------------------------------------------------------|--------------------|---------------------|
| Cocation            | Brook Parkway                                                                                                        |                    | 2                   |
| Address             | Cambridge, Massachusetts                                                                                             | Page               | 3 of 6              |
| Client              | W.R. Grace & Co.                                                                                                     | File No.           | 10063-066<br>90°    |
| Veather             | Sunny<br>Jennifer Sweet, Dave Croce                                                                                  | Temperature        | 90°                 |
| ield Rep.<br>SP     | John R. Kastrinos, P.G., LSP                                                                                         |                    |                     |
| Yes                 | No Is Protective Cover in Area 5 observed to be in same co conditions"? If no, describe change(s) in conditions:     |                    | ****                |
| Yes                 | Are there bare spots, signs of erosion? (If yes, attach pleatent): Describe eroded area or areas of potholes:        |                    |                     |
| Yes                 | Is there any Asbestos Containing Material (ACM) obse                                                                 | rved at the ground |                     |
| <del></del>         | Other Observations:                                                                                                  |                    |                     |
| Area 6              | Conditions:                                                                                                          |                    |                     |
| Yes                 | No Solutions No Is Protective Cover in Area 6 observed to be in same conditions on describe change(s) in conditions: |                    |                     |
| Yes                 | Are there bare spots, signs of erosion, or large potholes and figure showing location and extent): Describe erosion. |                    |                     |
|                     |                                                                                                                      |                    |                     |
|                     |                                                                                                                      | 20000000           |                     |