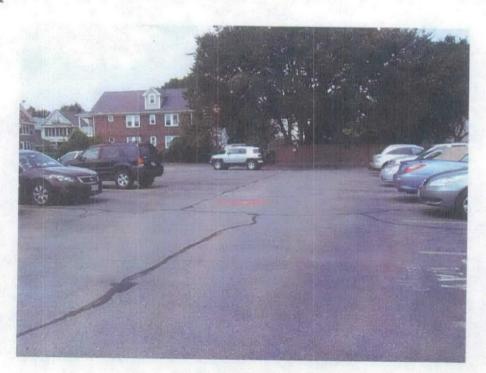

| Project<br>Location | W.R. Grace & Co. 62 Whittemore Avenue, One Alewife Center, 134 Alewife                                               | Report No. Date    | 25<br>9 August 2010 |
|---------------------|----------------------------------------------------------------------------------------------------------------------|--------------------|---------------------|
| Cocation            | Brook Parkway                                                                                                        |                    | 2                   |
| Address             | Cambridge, Massachusetts                                                                                             | Page               | 3 of 6              |
| Client              | W.R. Grace & Co.                                                                                                     | File No.           | 10063-066<br>90°    |
| Veather             | Sunny<br>Jennifer Sweet, Dave Croce                                                                                  | Temperature        | 90°                 |
| ield Rep.<br>SP     | John R. Kastrinos, P.G., LSP                                                                                         |                    |                     |
| Yes                 | No Is Protective Cover in Area 5 observed to be in same co conditions"? If no, describe change(s) in conditions:     |                    | ****                |
| Yes                 | Are there bare spots, signs of erosion? (If yes, attach pleatent): Describe eroded area or areas of potholes:        |                    |                     |
| Yes                 | Is there any Asbestos Containing Material (ACM) obse                                                                 | rved at the ground |                     |
| <del></del>         | Other Observations:                                                                                                  |                    |                     |
| Area 6              | Conditions:                                                                                                          |                    |                     |
| Yes                 | No Solutions No Is Protective Cover in Area 6 observed to be in same conditions on describe change(s) in conditions: |                    |                     |
| Yes                 | Are there bare spots, signs of erosion, or large potholes and figure showing location and extent): Describe erosion. |                    |                     |
|                     |                                                                                                                      |                    |                     |
|                     |                                                                                                                      | 20000000           |                     |