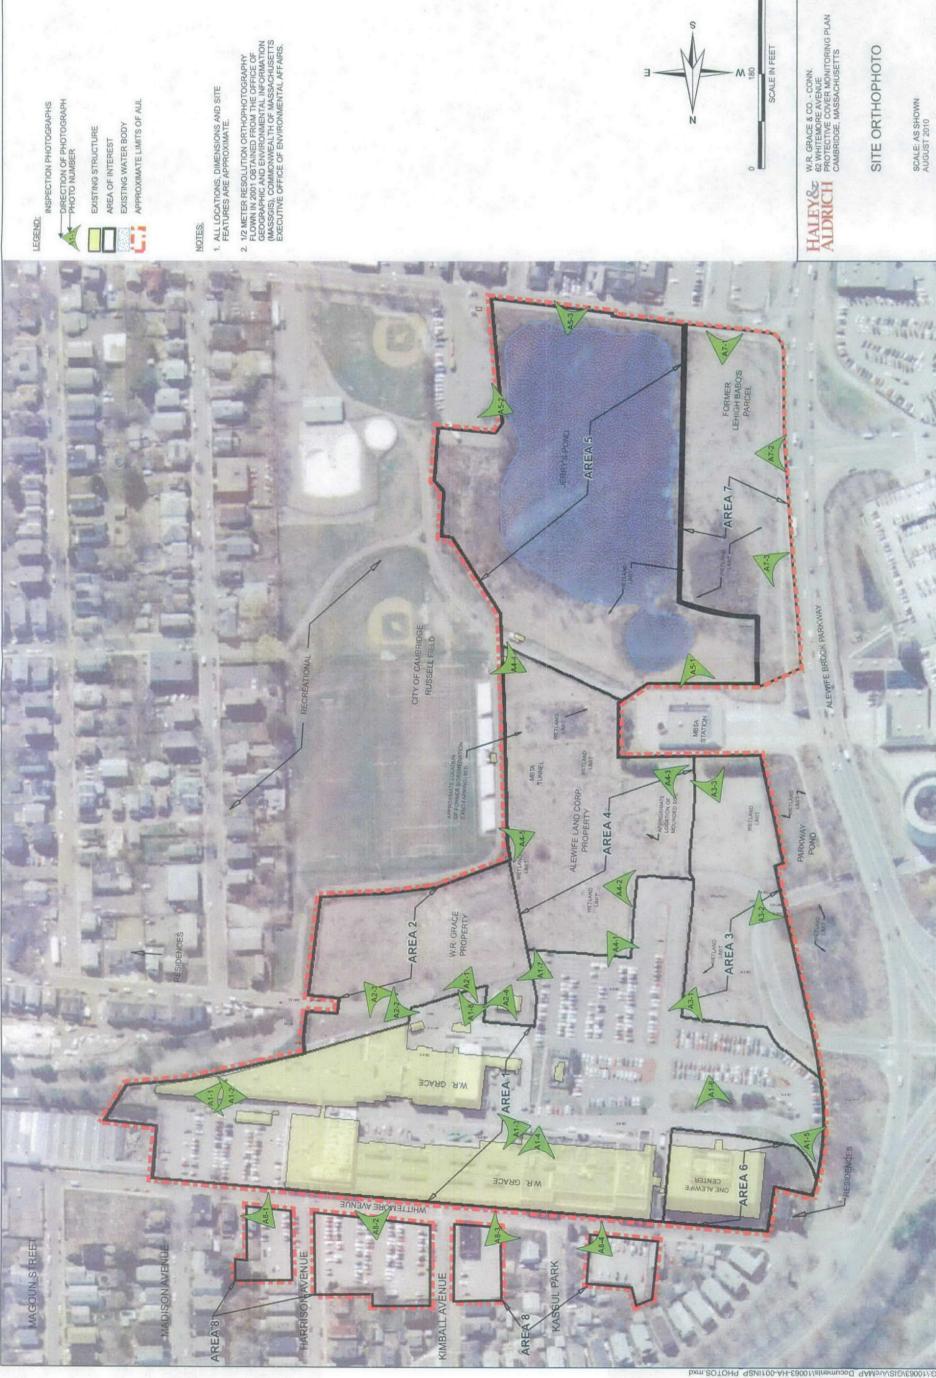

| HALEY& ALDRICH               | PROTECTIVE COVER MONITORING PLAN                                                                                                                                                                                          | INSPECTION                      | REPORT                     |
|------------------------------|---------------------------------------------------------------------------------------------------------------------------------------------------------------------------------------------------------------------------|---------------------------------|----------------------------|
| Project<br>Location          | W.R. Grace & Co. 62 Whittemore Avenue, One Alewife Center, 134 Alewife                                                                                                                                                    | Report No.<br>Date              | 25<br>9 August 2010        |
| Address<br>Client<br>Weather | Brook Parkway Cambridge, Massachusetts W.R. Grace & Co. Sunny                                                                                                                                                             | Page<br>File No.<br>Temperature | 1 of 6<br>10063-066<br>90° |
| Field Rep.                   | Jennifer Sweet, Dave Croce                                                                                                                                                                                                | -                               | ×                          |
| LSP                          | John R. Kastrinos, P.G., LSP                                                                                                                                                                                              |                                 |                            |
| 1. Area 1 (Yes               | Protective Cover Surface Observations:  Conditions:  Is Protective Cover in Area 1 observed to be in same conditions? If no, describe change(s) in conditions:  Are there bare spots, signs of erosion, or large potholes |                                 | interpretation             |
| Yes                          | and figure showing location and extent): Describe erod  No  Is there any Asbestos Containing Material (ACM) obse                                                                                                          | erved at the ground             | surface:                   |
| 3.70                         | Other Observations:                                                                                                                                                                                                       |                                 |                            |
| Area 2                       | Conditions:                                                                                                                                                                                                               |                                 |                            |
| Yes                          | No Is Protective Cover in Area 2 observed to be in same c conditions"? If no, describe change(s) in conditions:                                                                                                           |                                 |                            |
| Yes                          | Are there bare spots, signs of erosion? (If yes, attach p extent): Describe eroded area or areas of potholes:                                                                                                             | hotographs and fig              |                            |
| Yes                          | Is there any Asbestos Containing Material (ACM) observed                                                                                                                                                                  | erved at the ground             | l surface:                 |
|                              | Other Observations:                                                                                                                                                                                                       |                                 |                            |

•

| HALEY&<br>ALDRICH                          | PROTECTIVE COVER MONITORING PLAN                                                                                | INSPECTION                               | REPORT                     |
|--------------------------------------------|-----------------------------------------------------------------------------------------------------------------|------------------------------------------|----------------------------|
| Project<br>Location                        | W.R. Grace & Co. 62 Whittemore Avenue, One Alewife Center, 134 Alewife                                          | Report No.<br>Date                       | 25<br>9 August 2010        |
| Address<br>Client<br>Weather<br>Field Rep. | Brook Parkway Cambridge, Massachusetts W.R. Grace & Co. Sunny Jennifer Sweet, Dave Croce                        | Page<br>File No.<br>Temperature          | 2 of 6<br>10063-066<br>90° |
| LSP                                        | John R. Kastrinos, P.G., LSP                                                                                    |                                          |                            |
| Yes                                        | Is Protective Cover in Area 3 observed to be in same co- conditions"? If no, describe change(s) in conditions:  |                                          |                            |
| Yes                                        | Are there bare spots, signs of erosion? (If yes, attach plextent): Describe eroded area or areas of potholes:   |                                          |                            |
| Yes                                        | Is there any Asbestos Containing Material (ACM) obse                                                            | erved at the ground                      |                            |
| ļ.                                         | Other Observations:                                                                                             |                                          |                            |
|                                            | Conditions:  Is Protective Cover in Area 4 observed to be in same co                                            |                                          | l to "baseline             |
| Yes                                        | No conditions"? If no, describe change(s) in conditions:                                                        |                                          |                            |
| Yes                                        | Are there bare spots, signs of erosion? (If yes, attach pleasement): Describe eroded area or areas of potholes: |                                          |                            |
| Yes                                        | Is there any Asbestos Containing Material (ACM) obse                                                            |                                          | surface:                   |
| , <b>L</b>                                 | Other Observations:                                                                                             | 33-3-3-3-3-3-3-3-3-3-3-3-3-3-3-3-3-3-3-3 |                            |

| Project<br>Location | W.R. Grace & Co. 62 Whittemore Avenue, One Alewife Center, 134 Alewife                                               | Report No. Date    | 25<br>9 August 2010 |
|---------------------|----------------------------------------------------------------------------------------------------------------------|--------------------|---------------------|
| Cocation            | Brook Parkway                                                                                                        |                    | 2                   |
| Address             | Cambridge, Massachusetts                                                                                             | Page               | 3 of 6              |
| Client              | W.R. Grace & Co.                                                                                                     | File No.           | 10063-066<br>90°    |
| Veather             | Sunny<br>Jennifer Sweet, Dave Croce                                                                                  | Temperature        | 90°                 |
| ield Rep.<br>SP     | John R. Kastrinos, P.G., LSP                                                                                         |                    |                     |
| Yes                 | No Is Protective Cover in Area 5 observed to be in same co conditions"? If no, describe change(s) in conditions:     |                    | ****                |
| Yes                 | Are there bare spots, signs of erosion? (If yes, attach pleatent): Describe eroded area or areas of potholes:        |                    |                     |
| Yes                 | Is there any Asbestos Containing Material (ACM) obse                                                                 | rved at the ground |                     |
| <del></del>         | Other Observations:                                                                                                  |                    |                     |
| Area 6              | Conditions:                                                                                                          |                    |                     |
| Yes                 | No Solutions No Is Protective Cover in Area 6 observed to be in same conditions on describe change(s) in conditions: |                    |                     |
| Yes                 | Are there bare spots, signs of erosion, or large potholes and figure showing location and extent): Describe erosion. |                    |                     |
|                     |                                                                                                                      |                    |                     |
|                     |                                                                                                                      | 20000000           |                     |