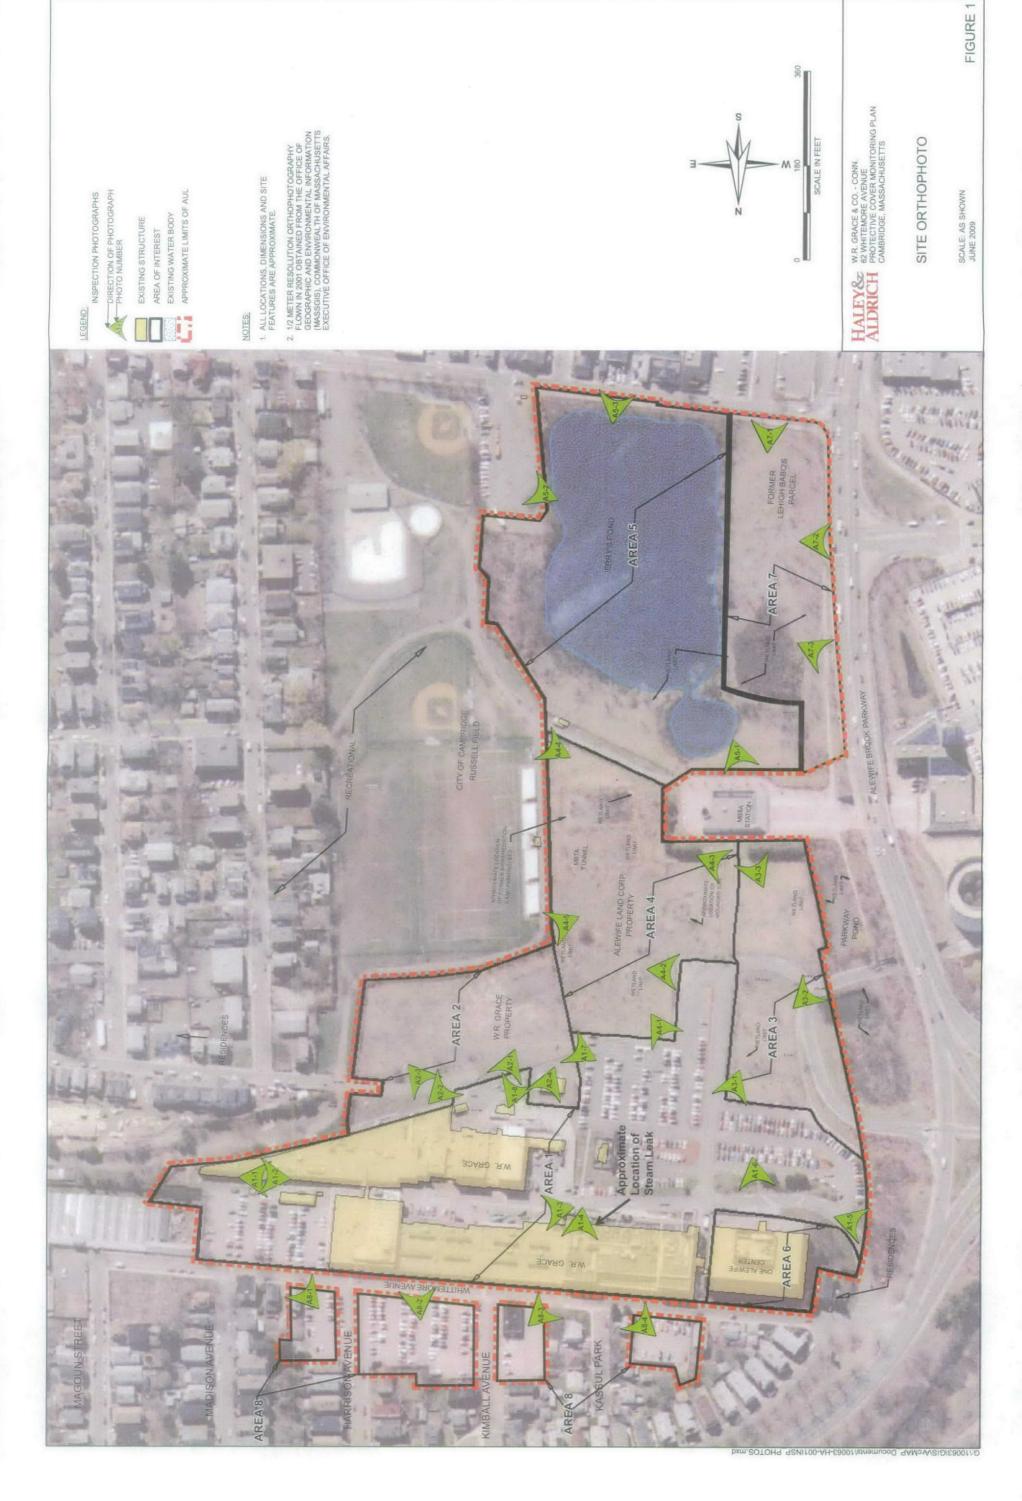

W.R. Grace & Co.-Conn.

62 Whittemore Avenue, One Alewife Center, and

134 Alewife Brook Parkway Cambridge, Massachusetts RTNs 3-0277 and 3-3411

Dear Mr. Miano:

On behalf of W.R. Grace & Co.-Conn., we are submitting the Protective Cover Monitoring Plan (PCMP) Inspection Report No. 21. The Site inspection was completed by Haley & Aldrich on 25 June 2009 in accordance with the PCMP, dated March 2006. Results of the inspection are provided in the attached log report. Please contact the undersigned if you have any questions.