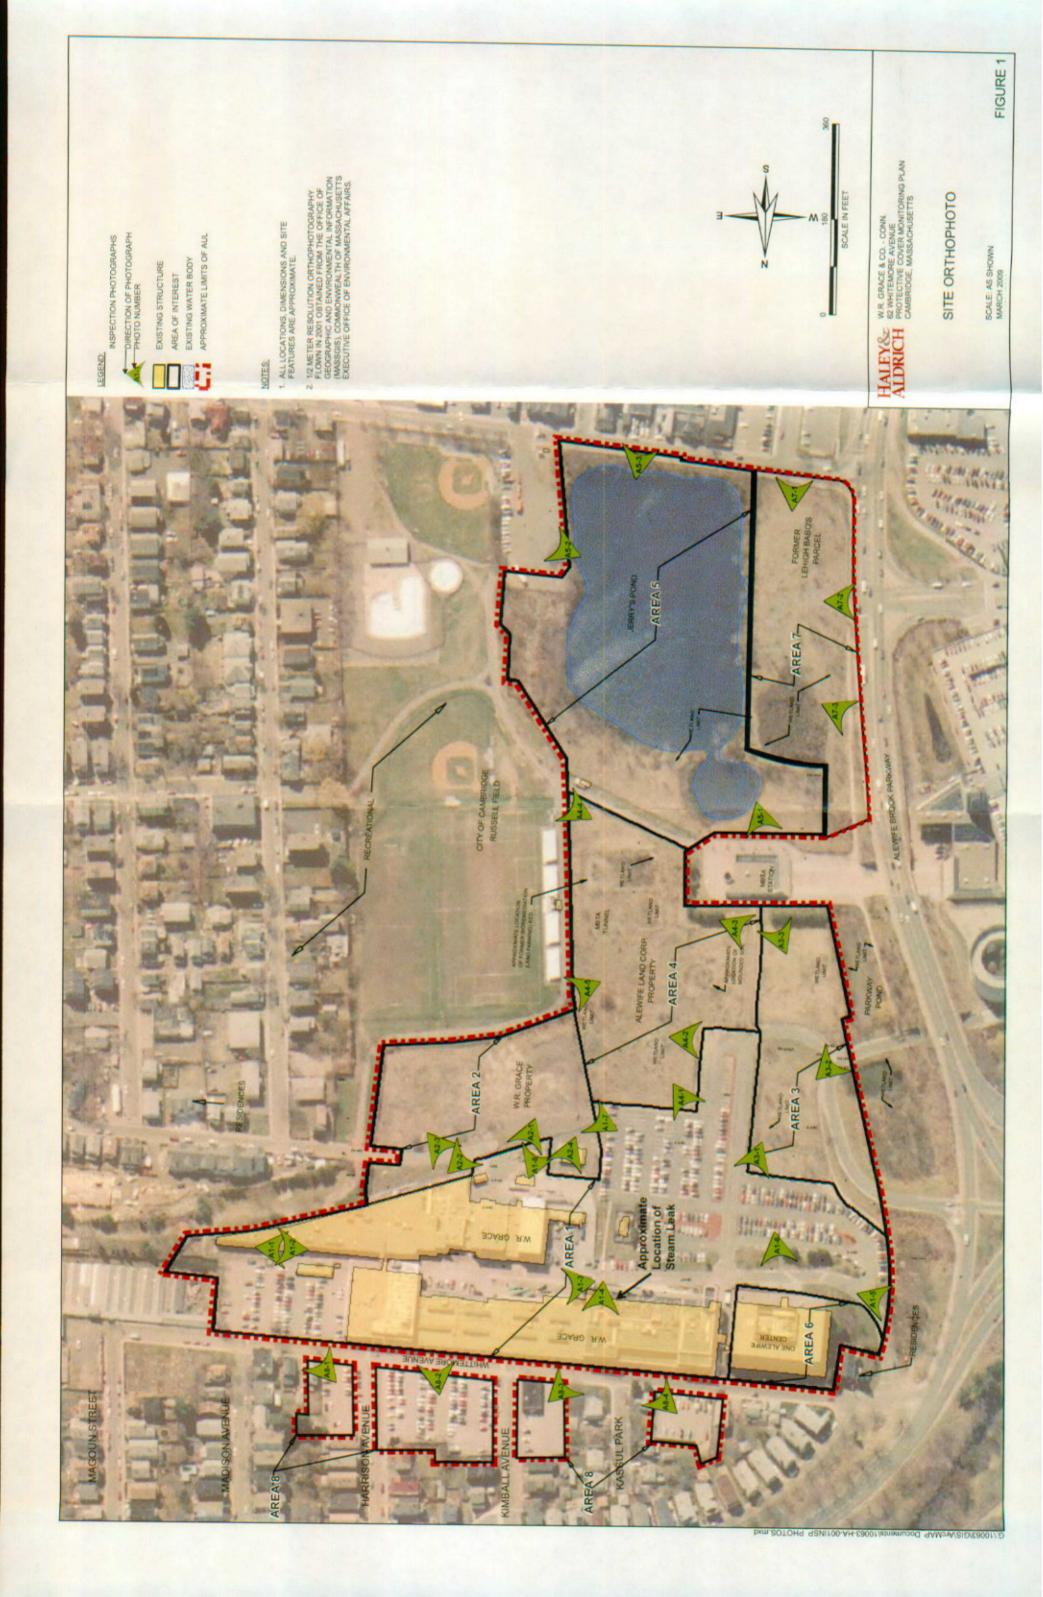

Cambridge, Massachusetts 130 ALEWIFE BROOK PKWY
RTNs 3-0277 and 3-3411

Dear Mr. Miano:

On behalf of W.R. Grace & Co.-Conn., we are submitting the Protective Cover Monitoring Plan (PCMP) Inspection Report No. 20. The Site inspection was completed by Haley & Aldrich on 18 March 2009 in accordance with the PCMP, dated March 2006. Results of the inspection are provided in the attached log report. Please contact the undersigned if you have any questions.