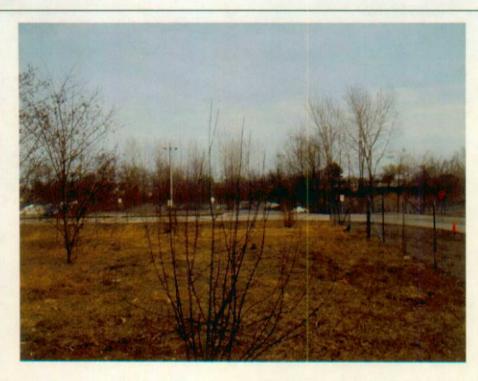

Cambridge, Massachusetts 130 ALEWIFE BROOK PKWY
RTNs 3-0277 and 3-3411

Dear Mr. Miano:

On behalf of W.R. Grace & Co.-Conn., we are submitting the Protective Cover Monitoring Plan (PCMP) Inspection Report No. 20. The Site inspection was completed by Haley & Aldrich on 18 March 2009 in accordance with the PCMP, dated March 2006. Results of the inspection are provided in the attached log report. Please contact the undersigned if you have any questions.