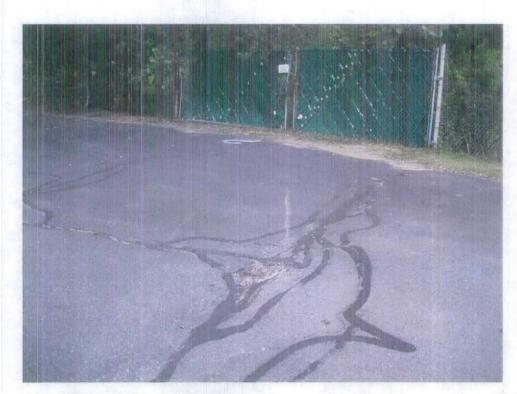

|                                            | PROTECTIVE COVER MONITORING PLAN                                                                                                                                           | INSPECTION                      | REPORT                     |
|--------------------------------------------|----------------------------------------------------------------------------------------------------------------------------------------------------------------------------|---------------------------------|----------------------------|
| Project<br>Location                        | W.R. Grace & Co. 62 Whittemore Avenue, One Alewife Center, 134 Alewife                                                                                                     | Report No.<br>Date              | 17<br>1 July 2008          |
| Address<br>Client<br>Weather<br>Field Rep. | Brook Parkway Cambridge, Massachusetts W.R. Grace & Co. Sunny Rosemary McCafferty, Dave Croce                                                                              | Page<br>File No.<br>Temperature | 2 of 6<br>10063-066<br>85° |
| _SP                                        | John R. Kastrinos, P.G., LSP                                                                                                                                               |                                 |                            |
| Ŷes                                        | No Is Protective Cover in Area 3 observed to be in same co-conditions"? If no, describe change(s) in conditions:                                                           |                                 |                            |
| Yes                                        | Are there bare spots, signs of erosion? (If yes, attach phextent): Describe eroded area or areas of potholes: Minthan Lines deep) will not led.                            | or pavement                     | damages /1055              |
| Yes                                        | No Is there any Asbestos Containing Material (ACM) obser                                                                                                                   |                                 | 0.00                       |
|                                            | Other Observations:                                                                                                                                                        |                                 | 19000                      |
|                                            |                                                                                                                                                                            |                                 |                            |
| Area 4 (Yes                                | Is Protective Cover in Area 4 observed to be in same concentrations? If no, describe change(s) in conditions:                                                              |                                 | to "baseline               |
|                                            | Is Protective Cover in Area 4 observed to be in same con                                                                                                                   | otographs and figur             | re showing location and    |
| Yes                                        | No Is Protective Cover in Area 4 observed to be in same conditions"? If no, describe change(s) in conditions:  Are there bare spots, signs of erosion? (If yes, attach pho | otographs and figur             | re showing location and    |