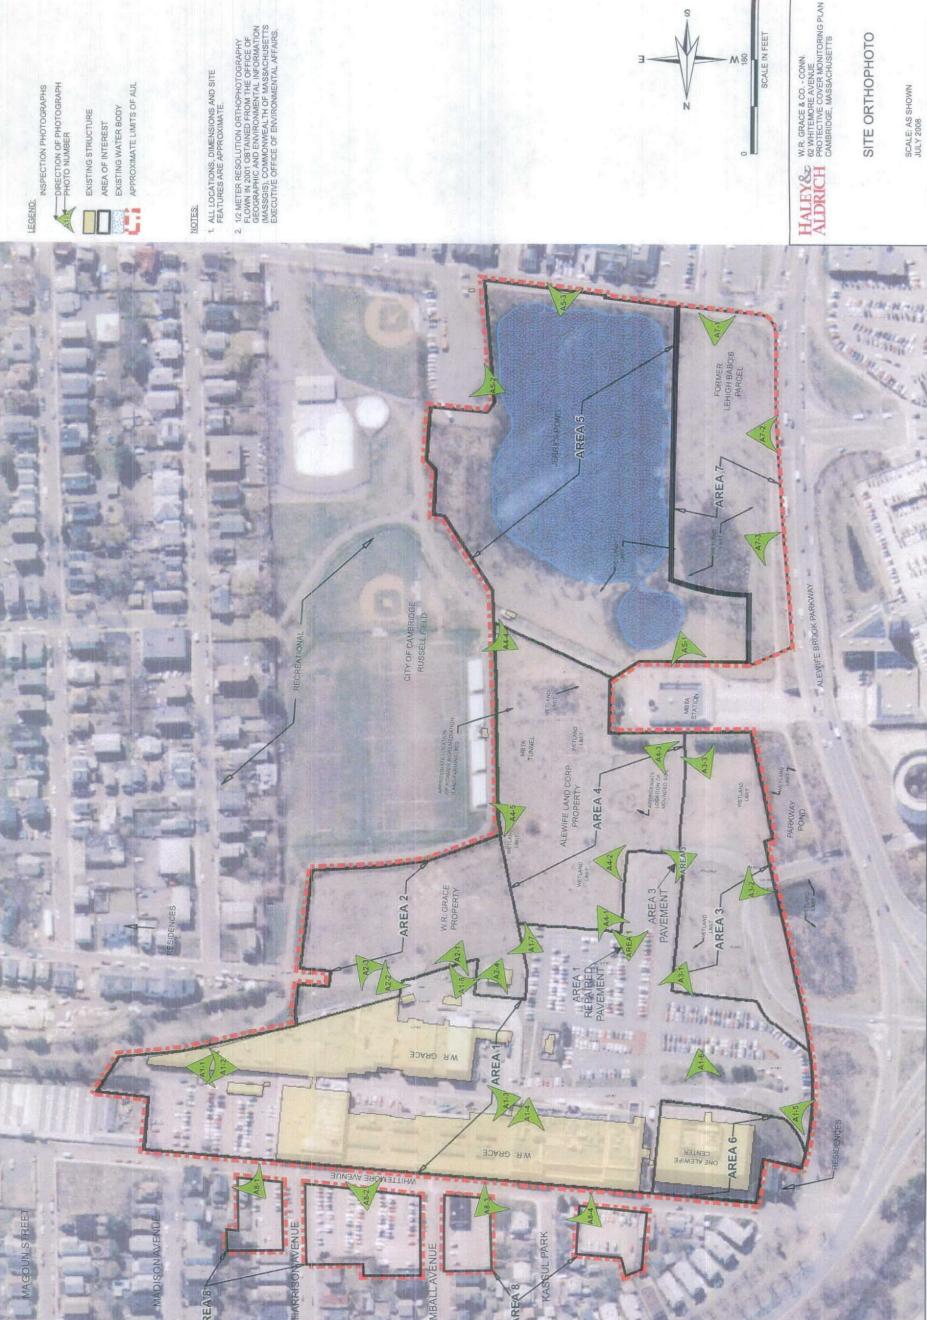

 $G\&10063\&PCMP\ Inspections\&No17-June2008\&2008-0707-HAI-ltmcoverletter.doc$ 

\* Please see RIN # 3-3411 For rea info \* War Town ISO ALGUNTE BROOK PKINY WIT

|                 | PROTECTIVE COVER MONITORING PLAN                                                                                                                                                                                                                                                                                                                                                                                                                                                                                                                                                                                                                                                                                                                                                                                                                                                                                                                                                                                                                                                                                                                                                                                                                                                                                                                                                                                                                                                                                                                                                                                                                                                                                                                                                                                                                                                                                                                                                                                                                                                                                               | INSPECTION                                   | REPORT                                              |
|-----------------|--------------------------------------------------------------------------------------------------------------------------------------------------------------------------------------------------------------------------------------------------------------------------------------------------------------------------------------------------------------------------------------------------------------------------------------------------------------------------------------------------------------------------------------------------------------------------------------------------------------------------------------------------------------------------------------------------------------------------------------------------------------------------------------------------------------------------------------------------------------------------------------------------------------------------------------------------------------------------------------------------------------------------------------------------------------------------------------------------------------------------------------------------------------------------------------------------------------------------------------------------------------------------------------------------------------------------------------------------------------------------------------------------------------------------------------------------------------------------------------------------------------------------------------------------------------------------------------------------------------------------------------------------------------------------------------------------------------------------------------------------------------------------------------------------------------------------------------------------------------------------------------------------------------------------------------------------------------------------------------------------------------------------------------------------------------------------------------------------------------------------------|----------------------------------------------|-----------------------------------------------------|
| roject          | W.R. Grace & Co.                                                                                                                                                                                                                                                                                                                                                                                                                                                                                                                                                                                                                                                                                                                                                                                                                                                                                                                                                                                                                                                                                                                                                                                                                                                                                                                                                                                                                                                                                                                                                                                                                                                                                                                                                                                                                                                                                                                                                                                                                                                                                                               | Report No.                                   | 17                                                  |
| ocation         | 62 Whittemore Avenue, One Alewife Center, 134 Alewife                                                                                                                                                                                                                                                                                                                                                                                                                                                                                                                                                                                                                                                                                                                                                                                                                                                                                                                                                                                                                                                                                                                                                                                                                                                                                                                                                                                                                                                                                                                                                                                                                                                                                                                                                                                                                                                                                                                                                                                                                                                                          | Date                                         | 1 July 2008                                         |
| ddress          | Brook Parkway Cambridge, Massachusetts                                                                                                                                                                                                                                                                                                                                                                                                                                                                                                                                                                                                                                                                                                                                                                                                                                                                                                                                                                                                                                                                                                                                                                                                                                                                                                                                                                                                                                                                                                                                                                                                                                                                                                                                                                                                                                                                                                                                                                                                                                                                                         | Dogo                                         | 1 of 6                                              |
| uuress<br>lient | W.R. Grace & Co.                                                                                                                                                                                                                                                                                                                                                                                                                                                                                                                                                                                                                                                                                                                                                                                                                                                                                                                                                                                                                                                                                                                                                                                                                                                                                                                                                                                                                                                                                                                                                                                                                                                                                                                                                                                                                                                                                                                                                                                                                                                                                                               | Page<br>File No.                             | 10063-066                                           |
| eather          | Sunny                                                                                                                                                                                                                                                                                                                                                                                                                                                                                                                                                                                                                                                                                                                                                                                                                                                                                                                                                                                                                                                                                                                                                                                                                                                                                                                                                                                                                                                                                                                                                                                                                                                                                                                                                                                                                                                                                                                                                                                                                                                                                                                          | Temperature                                  | 85°                                                 |
| ield Rep.       | Rosemary McCafferty, Dave Croce                                                                                                                                                                                                                                                                                                                                                                                                                                                                                                                                                                                                                                                                                                                                                                                                                                                                                                                                                                                                                                                                                                                                                                                                                                                                                                                                                                                                                                                                                                                                                                                                                                                                                                                                                                                                                                                                                                                                                                                                                                                                                                |                                              |                                                     |
| SP              | John R. Kastrinos, P.G., LSP                                                                                                                                                                                                                                                                                                                                                                                                                                                                                                                                                                                                                                                                                                                                                                                                                                                                                                                                                                                                                                                                                                                                                                                                                                                                                                                                                                                                                                                                                                                                                                                                                                                                                                                                                                                                                                                                                                                                                                                                                                                                                                   |                                              |                                                     |
| 1.              | Protective Cover Surface Observations:                                                                                                                                                                                                                                                                                                                                                                                                                                                                                                                                                                                                                                                                                                                                                                                                                                                                                                                                                                                                                                                                                                                                                                                                                                                                                                                                                                                                                                                                                                                                                                                                                                                                                                                                                                                                                                                                                                                                                                                                                                                                                         |                                              |                                                     |
| Area 1 (        | Conditions:                                                                                                                                                                                                                                                                                                                                                                                                                                                                                                                                                                                                                                                                                                                                                                                                                                                                                                                                                                                                                                                                                                                                                                                                                                                                                                                                                                                                                                                                                                                                                                                                                                                                                                                                                                                                                                                                                                                                                                                                                                                                                                                    |                                              |                                                     |
|                 | T. D. A. di Como in A. a. 1 al annual de la incomo                                                                                                                                                                                                                                                                                                                                                                                                                                                                                                                                                                                                                                                                                                                                                                                                                                                                                                                                                                                                                                                                                                                                                                                                                                                                                                                                                                                                                                                                                                                                                                                                                                                                                                                                                                                                                                                                                                                                                                                                                                                                             | 1:                                           | 4.40                                                |
| Yes             | Is Protective Cover in Area 1 observed to be in same co conditions"? If no, describe change(s) in conditions: Le                                                                                                                                                                                                                                                                                                                                                                                                                                                                                                                                                                                                                                                                                                                                                                                                                                                                                                                                                                                                                                                                                                                                                                                                                                                                                                                                                                                                                                                                                                                                                                                                                                                                                                                                                                                                                                                                                                                                                                                                               | -                                            |                                                     |
| Yes             | Are there bare spots, signs of erosion, or large potholes and figure showing location and extent): Describe erode                                                                                                                                                                                                                                                                                                                                                                                                                                                                                                                                                                                                                                                                                                                                                                                                                                                                                                                                                                                                                                                                                                                                                                                                                                                                                                                                                                                                                                                                                                                                                                                                                                                                                                                                                                                                                                                                                                                                                                                                              | ast inspects<br>in ent<br>in pavement? (If y | on report (NO.1)<br>es, attach photographs          |
|                 |                                                                                                                                                                                                                                                                                                                                                                                                                                                                                                                                                                                                                                                                                                                                                                                                                                                                                                                                                                                                                                                                                                                                                                                                                                                                                                                                                                                                                                                                                                                                                                                                                                                                                                                                                                                                                                                                                                                                                                                                                                                                                                                                |                                              |                                                     |
| Yes             | No Is there any Asbestos Containing Material (ACM) obser                                                                                                                                                                                                                                                                                                                                                                                                                                                                                                                                                                                                                                                                                                                                                                                                                                                                                                                                                                                                                                                                                                                                                                                                                                                                                                                                                                                                                                                                                                                                                                                                                                                                                                                                                                                                                                                                                                                                                                                                                                                                       | ved at the ground                            | surface:                                            |
| Yes             |                                                                                                                                                                                                                                                                                                                                                                                                                                                                                                                                                                                                                                                                                                                                                                                                                                                                                                                                                                                                                                                                                                                                                                                                                                                                                                                                                                                                                                                                                                                                                                                                                                                                                                                                                                                                                                                                                                                                                                                                                                                                                                                                |                                              |                                                     |
|                 | Other Observations:                                                                                                                                                                                                                                                                                                                                                                                                                                                                                                                                                                                                                                                                                                                                                                                                                                                                                                                                                                                                                                                                                                                                                                                                                                                                                                                                                                                                                                                                                                                                                                                                                                                                                                                                                                                                                                                                                                                                                                                                                                                                                                            |                                              |                                                     |
|                 |                                                                                                                                                                                                                                                                                                                                                                                                                                                                                                                                                                                                                                                                                                                                                                                                                                                                                                                                                                                                                                                                                                                                                                                                                                                                                                                                                                                                                                                                                                                                                                                                                                                                                                                                                                                                                                                                                                                                                                                                                                                                                                                                |                                              |                                                     |
|                 | Other Observations:                                                                                                                                                                                                                                                                                                                                                                                                                                                                                                                                                                                                                                                                                                                                                                                                                                                                                                                                                                                                                                                                                                                                                                                                                                                                                                                                                                                                                                                                                                                                                                                                                                                                                                                                                                                                                                                                                                                                                                                                                                                                                                            |                                              |                                                     |
|                 | Other Observations:                                                                                                                                                                                                                                                                                                                                                                                                                                                                                                                                                                                                                                                                                                                                                                                                                                                                                                                                                                                                                                                                                                                                                                                                                                                                                                                                                                                                                                                                                                                                                                                                                                                                                                                                                                                                                                                                                                                                                                                                                                                                                                            | ndítions compared                            | to "baseline                                        |
| Area 2 C        | Other Observations:  Conditions:  Is Protective Cover in Area 2 observed to be in same conconditions:  Conditions of the | nditions compared                            | to "baseline                                        |
| Area 2 C        | Other Observations:  Conditions:  Is Protective Cover in Area 2 observed to be in same conconditions:  No conditions:  No Are there bare spots, signs of erosion? (If yes, attach pho                                                                                                                                                                                                                                                                                                                                                                                                                                                                                                                                                                                                                                                                                                                                                                                                                                                                                                                                                                                                                                                                                                                                                                                                                                                                                                                                                                                                                                                                                                                                                                                                                                                                                                                                                                                                                                                                                                                                          | ndítions compared                            | to "baseline<br>re showing location and             |
| Area 2 C        | Other Observations:  Conditions:  Is Protective Cover in Area 2 observed to be in same conconditions:  You conditions:  Are there bare spots, signs of erosion? (If yes, attach photextent): Describe eroded area or areas of potholes:                                                                                                                                                                                                                                                                                                                                                                                                                                                                                                                                                                                                                                                                                                                                                                                                                                                                                                                                                                                                                                                                                                                                                                                                                                                                                                                                                                                                                                                                                                                                                                                                                                                                                                                                                                                                                                                                                        | nditions compared                            | to "baseline<br>re showing location and             |
| Area 2 C        | Other Observations:  Conditions:  Is Protective Cover in Area 2 observed to be in same conconditions:  No conditions:  No Are there bare spots, signs of erosion? (If yes, attach pho                                                                                                                                                                                                                                                                                                                                                                                                                                                                                                                                                                                                                                                                                                                                                                                                                                                                                                                                                                                                                                                                                                                                                                                                                                                                                                                                                                                                                                                                                                                                                                                                                                                                                                                                                                                                                                                                                                                                          | nditions compared  otographs and figure      | to "baseline<br>re showing location and<br>surface: |

|                                            | PROTECTIVE COVER MONITORING PLAN                                                                                                                                           | INSPECTION                      | REPORT                     |
|--------------------------------------------|----------------------------------------------------------------------------------------------------------------------------------------------------------------------------|---------------------------------|----------------------------|
| Project<br>Location                        | W.R. Grace & Co. 62 Whittemore Avenue, One Alewife Center, 134 Alewife                                                                                                     | Report No.<br>Date              | 17<br>1 July 2008          |
| Address<br>Client<br>Weather<br>Field Rep. | Brook Parkway Cambridge, Massachusetts W.R. Grace & Co. Sunny Rosemary McCafferty, Dave Croce                                                                              | Page<br>File No.<br>Temperature | 2 of 6<br>10063-066<br>85° |
| _SP                                        | John R. Kastrinos, P.G., LSP                                                                                                                                               |                                 |                            |
| Ŷes                                        | No Is Protective Cover in Area 3 observed to be in same co-conditions"? If no, describe change(s) in conditions:                                                           |                                 |                            |
| Yes                                        | Are there bare spots, signs of erosion? (If yes, attach phextent): Describe eroded area or areas of potholes: Minthan Lines deep) will not led.                            | or pavement                     | damages /1055              |
| Yes                                        | No Is there any Asbestos Containing Material (ACM) obser                                                                                                                   |                                 | 0.00                       |
|                                            | Other Observations:                                                                                                                                                        |                                 | 19000                      |
|                                            |                                                                                                                                                                            |                                 |                            |
| Area 4 (Yes                                | Is Protective Cover in Area 4 observed to be in same concentrations? If no, describe change(s) in conditions:                                                              |                                 | to "baseline               |
|                                            | Is Protective Cover in Area 4 observed to be in same con                                                                                                                   | otographs and figur             | re showing location and    |
| Yes                                        | No Is Protective Cover in Area 4 observed to be in same conditions"? If no, describe change(s) in conditions:  Are there bare spots, signs of erosion? (If yes, attach pho | otographs and figur             | re showing location and    |

| HALEY& ALDRICH                                                    | PROTECTIVE COVER MONITORING PLAN                                                                                                                                                                                                                                                                         | INSPECTION                                | REPORT                                          |
|-------------------------------------------------------------------|----------------------------------------------------------------------------------------------------------------------------------------------------------------------------------------------------------------------------------------------------------------------------------------------------------|-------------------------------------------|-------------------------------------------------|
| Project<br>Location<br>Address<br>Client<br>Weather<br>Field Rep. | W.R. Grace & Co. 62 Whittemore Avenue, One Alewife Center, 134 Alewife Brook Parkway Cambridge, Massachusetts W.R. Grace & Co. Sunny Rosemary McCafferty, Dave Croce                                                                                                                                     | Report No. Date Page File No. Temperature | 17<br>1 July 2008<br>3 of 6<br>10063-066<br>85° |
| LSP                                                               | John R. Kastrinos, P.G., LSP                                                                                                                                                                                                                                                                             | <del></del>                               |                                                 |
| Yes Yes                                                           | Is Protective Cover in Area 5 observed to be in same conditions"? If no, describe change(s) in conditions:  Are there bare spots, signs of erosion? (If yes, attach phextent): Describe eroded area or areas of potholes:  No  Is there any Asbestos Containing Material (ACM) obse  Other Observations: | notographs and figu                       | ure showing location and                        |
| Area 6 C                                                          | onditions:                                                                                                                                                                                                                                                                                               |                                           |                                                 |
| Yes                                                               | No Is Protective Cover in Area 6 observed to be in same co conditions"? If no, describe change(s) in conditions:                                                                                                                                                                                         | 75                                        | to "baseline                                    |
| Yes                                                               | Are there bare spots, signs of erosion, or large potholes and figure showing location and extent): Describe erode                                                                                                                                                                                        |                                           |                                                 |
| Yes                                                               | Is there any Asbestos Containing Material (ACM) obser                                                                                                                                                                                                                                                    | rved at the ground                        | surface:                                        |
| · '                                                               | Other Observations:                                                                                                                                                                                                                                                                                      |                                           |                                                 |