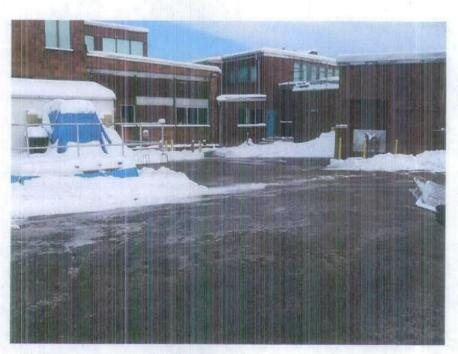

# PROTECTIVE COVER MONITORING PLAN INSPECTION REPORT

| Project<br>Location | W.R. Grace & Co. 62 Whittemore Avenue, One Alewife Center, 134 Alewife                                                                                                    | Date                | 13<br>14 December 2007  |  |
|---------------------|---------------------------------------------------------------------------------------------------------------------------------------------------------------------------|---------------------|-------------------------|--|
| A 3 3               | Brook Parkway Cambridge, Massachusetts                                                                                                                                    | Page                | 4 of 6                  |  |
| Address<br>Client   | W.R. Grace & Co.                                                                                                                                                          | File No.            | 10063-066               |  |
| Weather             | Sunny                                                                                                                                                                     | Temperature         | 35°                     |  |
| Field Rep.          | Jennifer Sweet, John Kastrinos, Dave Croce, Maryellen Johns                                                                                                               |                     |                         |  |
| LSP                 | Windowski, Section for the April 1991                                                                                                                                     |                     |                         |  |
| Area 7              | Conditions:                                                                                                                                                               |                     |                         |  |
| Yes                 | Is Protective Cover in Area 7 observed to be in same conditions"? If no, describe change(s) in conditions:                                                                |                     | + 1 F                   |  |
| Yes                 | Are there have snots or signs of erosion? (If we sattact                                                                                                                  | n photographs and   | figure showing location |  |
| Yes                 | Is there any Asbestos Containing Material (ACM) obse                                                                                                                      | erved at the ground | i surface:              |  |
|                     | Other Observations:                                                                                                                                                       |                     |                         |  |
| Area 8              | Conditions:                                                                                                                                                               |                     |                         |  |
| Yes                 | conditions"? If no, describe change(s) in conditions:                                                                                                                     |                     | 1 41 8 200 0 700        |  |
| Yes                 | Are there signs of erosion or large potholes in pavement? (If yes, attach photographs and figure showing location and extent): Describe eroded area or areas of potholes: |                     |                         |  |
| Yes                 |                                                                                                                                                                           |                     |                         |  |
|                     | Other Observations: The Small pothole  [ast inspection has been pothole  (see photo Area 8 Pavement Repo                                                                  | observed atched/rea | during                  |  |
|                     | (see photo Area 8 Pavement Repo                                                                                                                                           | u <i>c</i> )        |                         |  |