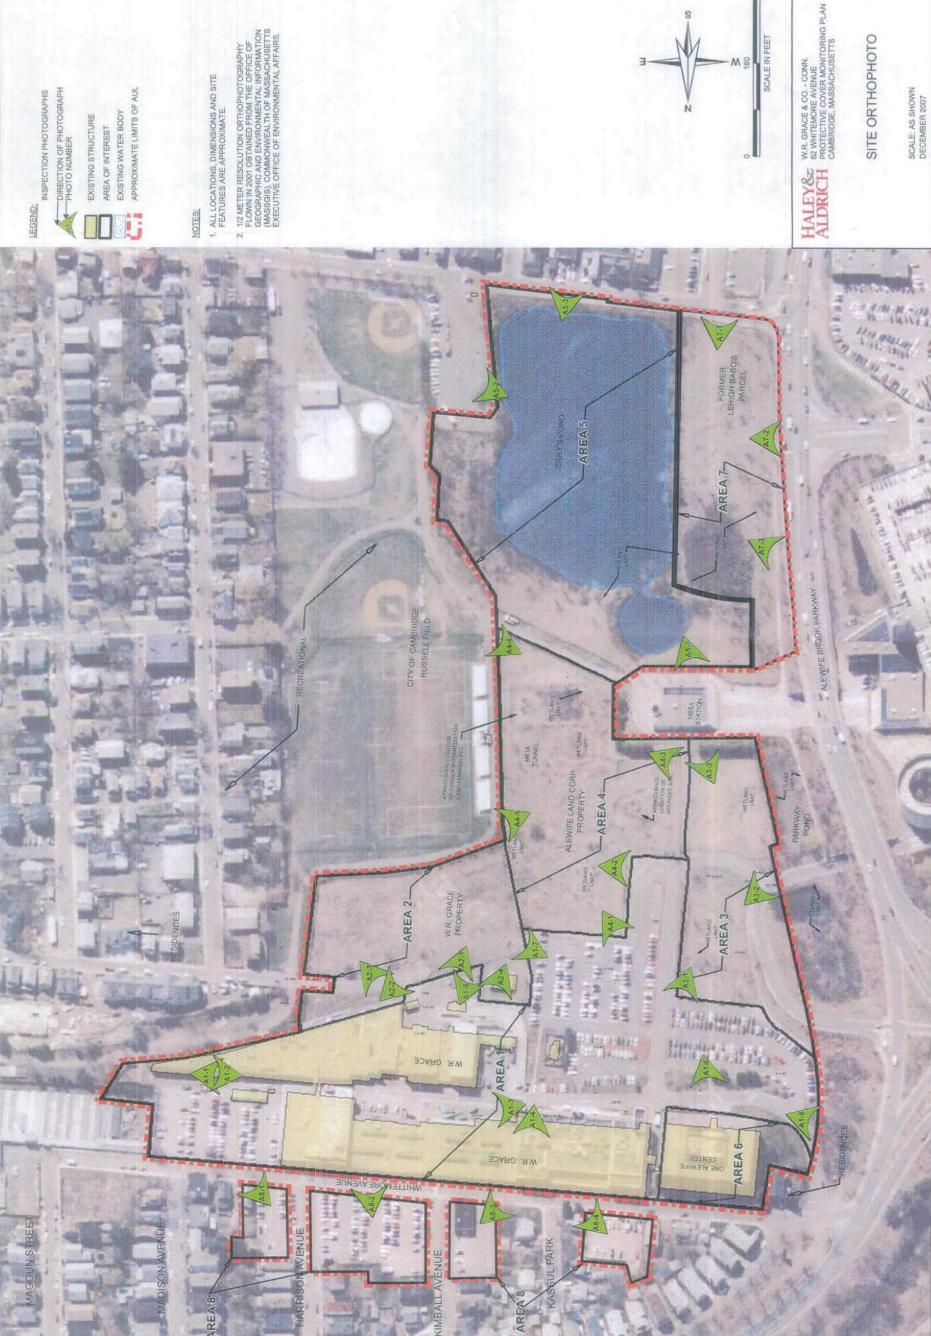

# PROTECTIVE COVER MONITORING PLAN INSPECTION REPORT

| Project<br>Location | W.R. Grace & Co. 62 Whittemore Avenue, One Alewife Center, 134 Alewife                                                                                                    | Date                | 13<br>14 December 2007  |  |
|---------------------|---------------------------------------------------------------------------------------------------------------------------------------------------------------------------|---------------------|-------------------------|--|
| A 3 3               | Brook Parkway Cambridge, Massachusetts                                                                                                                                    | Page                | 4 of 6                  |  |
| Address<br>Client   | W.R. Grace & Co.                                                                                                                                                          | File No.            | 10063-066               |  |
| Weather             | Sunny                                                                                                                                                                     | Temperature         | 35°                     |  |
| Field Rep.          | Jennifer Sweet, John Kastrinos, Dave Croce, Maryellen Johns                                                                                                               |                     |                         |  |
| LSP                 | Windowski, Section for the April 1991                                                                                                                                     |                     |                         |  |
| Area 7              | Conditions:                                                                                                                                                               |                     |                         |  |
| Yes                 | Is Protective Cover in Area 7 observed to be in same conditions"? If no, describe change(s) in conditions:                                                                |                     | + 1 F                   |  |
| Yes                 | Are there have snots or signs of erosion? (If we sattact                                                                                                                  | n photographs and   | figure showing location |  |
| Yes                 | Is there any Asbestos Containing Material (ACM) obse                                                                                                                      | erved at the ground | i surface:              |  |
|                     | Other Observations:                                                                                                                                                       |                     |                         |  |
| Area 8              | Conditions:                                                                                                                                                               |                     |                         |  |
| Yes                 | conditions"? If no, describe change(s) in conditions:                                                                                                                     |                     | 1 41 8 200 0 700        |  |
| Yes                 | Are there signs of erosion or large potholes in pavement? (If yes, attach photographs and figure showing location and extent): Describe eroded area or areas of potholes: |                     |                         |  |
| Yes                 |                                                                                                                                                                           |                     |                         |  |
|                     | Other Observations: The Small pothole  [ast inspection has been pothole  (see photo Area 8 Pavement Repo                                                                  | observed atched/rea | during                  |  |
|                     | (see photo Area 8 Pavement Repo                                                                                                                                           | u <i>c</i> )        |                         |  |