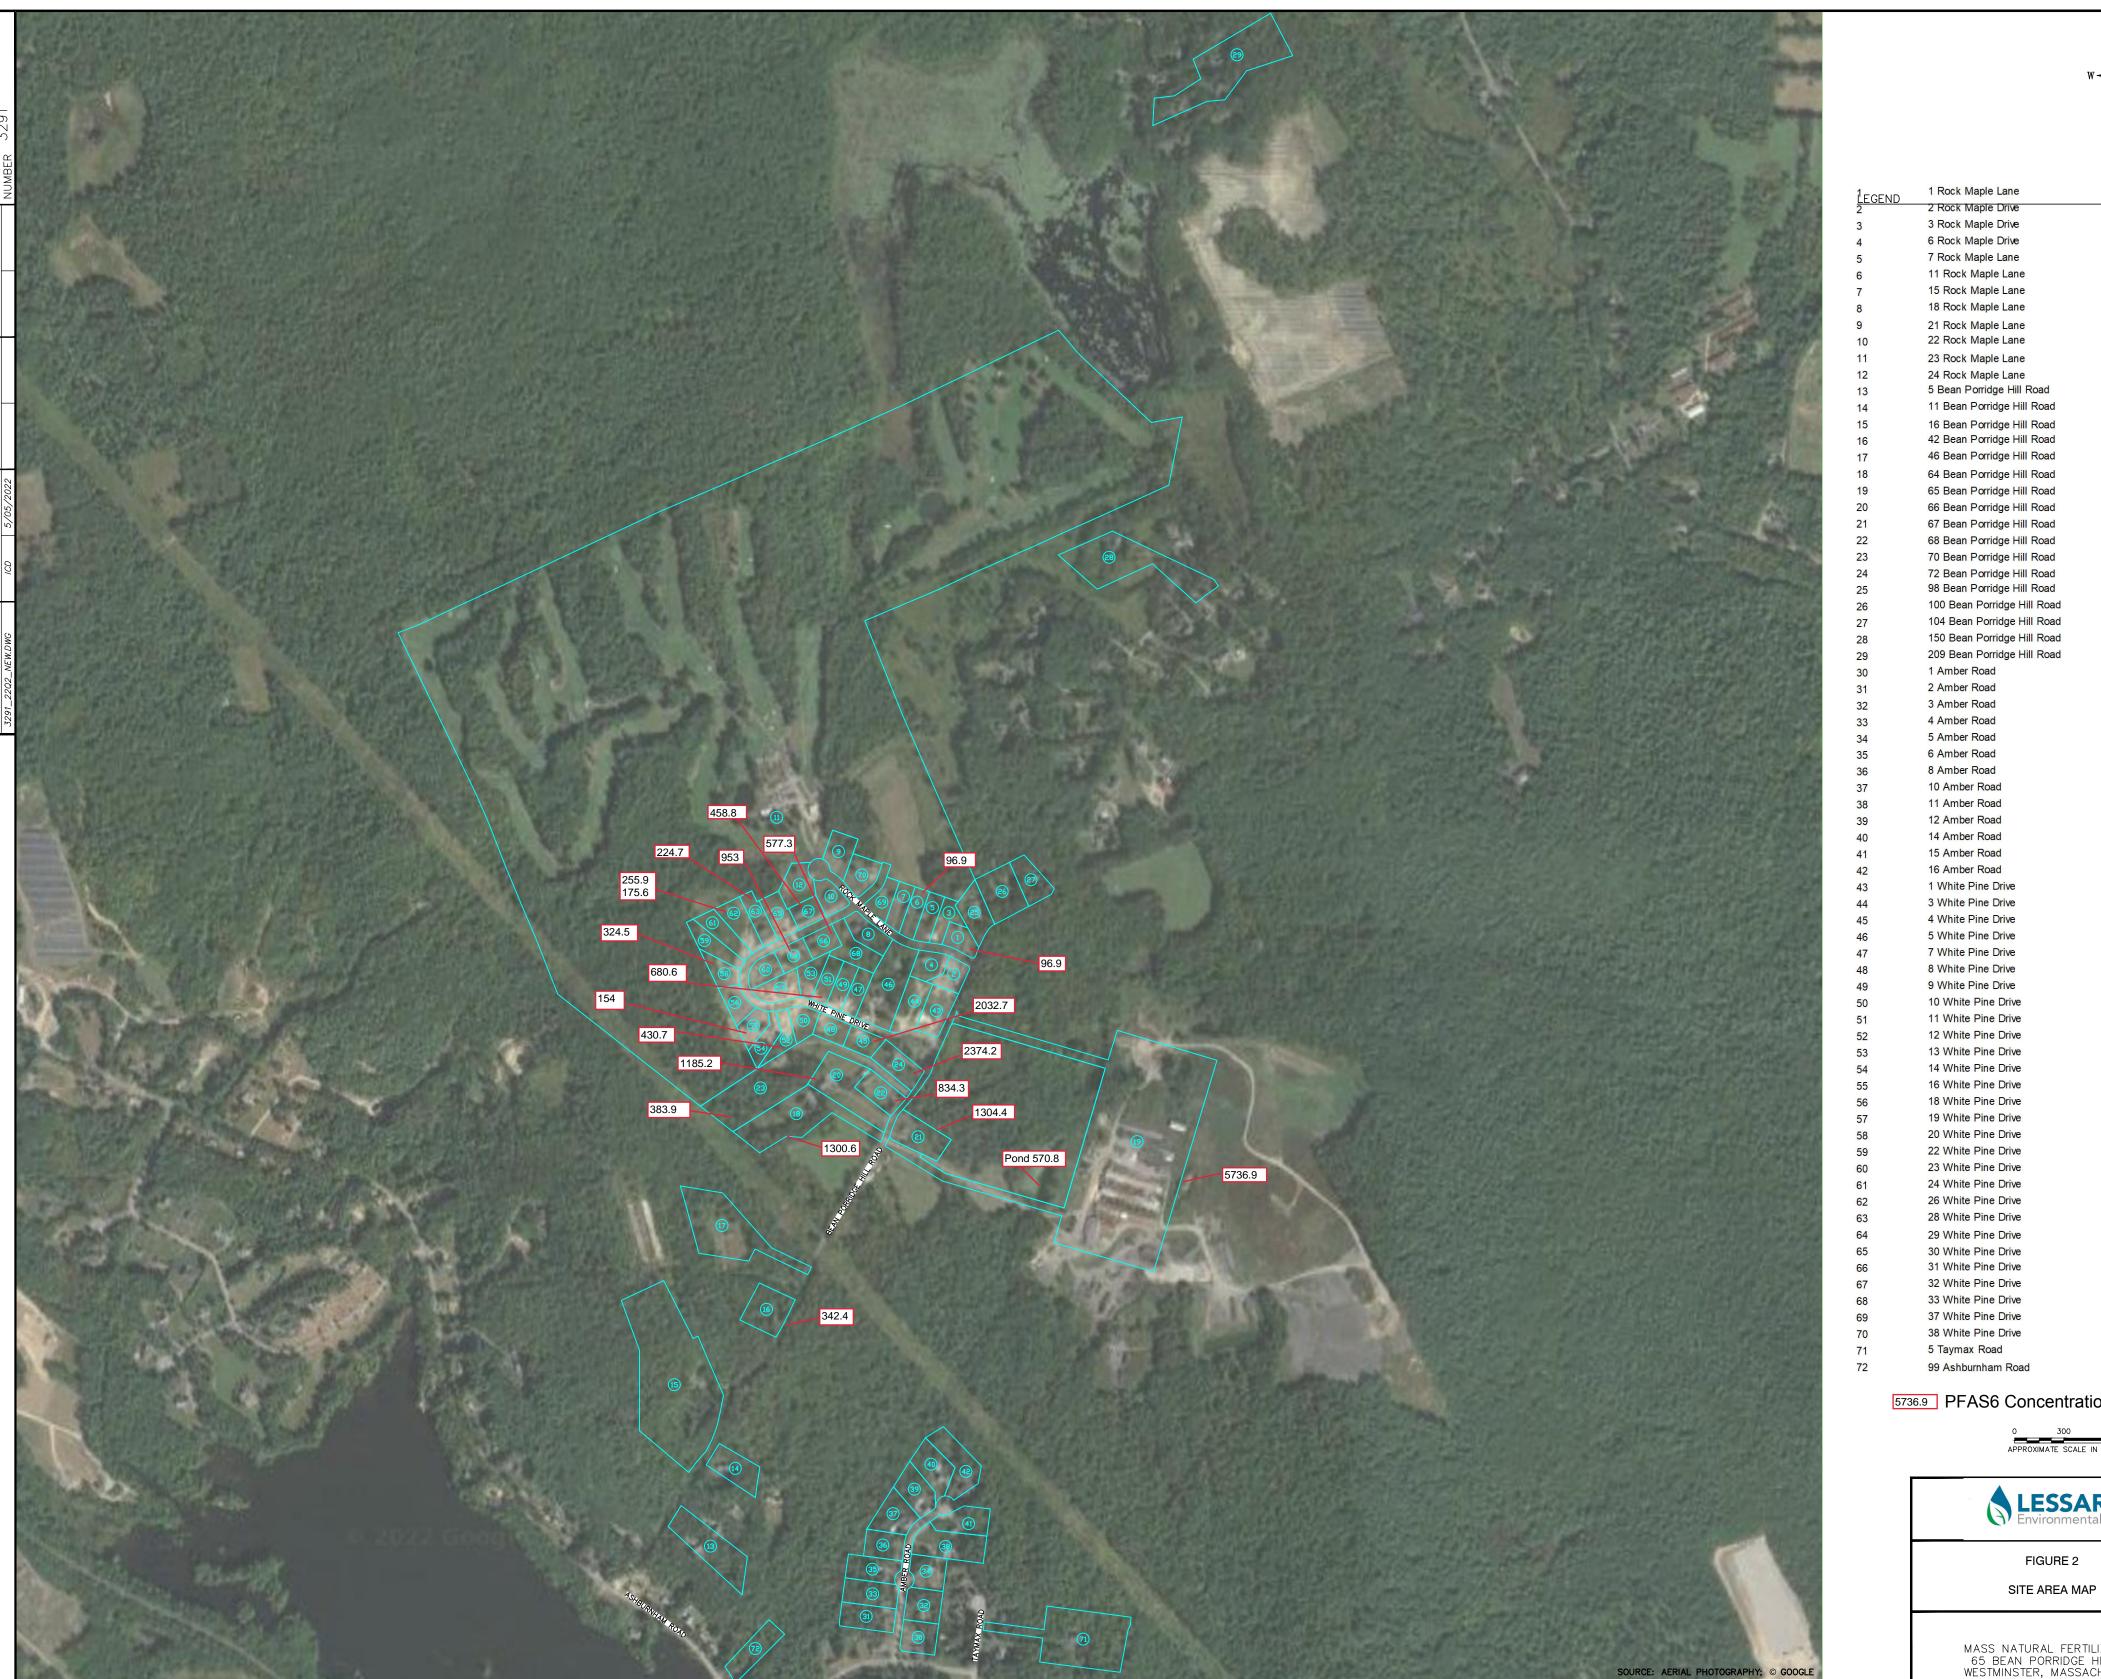

#### Site Wide Plan

LEI has drafted the attached site wide plan. This site wide plan depicts properties within the current study area served by private wells. Total PFAS concentrations indicated for each property with completed laboratory analysis. A table depicting PFAS 6 concentrations for these properties is also attached. The Figure will be updated weekly as new data become available.

Attachments

Sitewide Plan Data Tables

5736.9 PFAS6 Concentrations

MASS NATURAL FERTILIZER CO. 65 BEAN PORRIDGE HILL RD. WESTMINSTER, MASSACHUSETTS

PFAS6 Water Results 65 Bean Porridge Road Westminster, MA

| Sample<br>Location | Sample<br>Type | Sample<br>Date | PFHpA  | PFHxS | PFOA   | PFNA  | PFOS   | PFDA | PFAS 6<br>Total |
|--------------------|----------------|----------------|--------|-------|--------|-------|--------|------|-----------------|
| 42 BPH             | DW-Inf         | 4/12/22        | 35.6   | 0.72  | 116.0  | 18.4  | 171.0  | 0.72 | 342.4           |
| 64 BPH             | DW-Inf         | 4/6/22         | 71.0   | 1.1   | 221.0  | 72.4  | 932.0  | 3.1  | 1300.6          |
| 65 BPH             | DW-Inf         | 3/30/22        | 1420.0 | 17.4  | 3190.0 | 216.0 | 820.0  | 73.5 | 5736.9          |
| 65 BPH Pond        | SW             | 3/30/22        | 121.0  | 2.4   | 297.0  | 25.1  | 114.0  | 11.3 | 570.8           |
| 66 BPH             | DW-Inf         | 4/6/22         | 66.6   | 1.1   | 203.0  | 62.8  | 849.0  | 2.7  | 1185.2          |
| 67 BPH             | DW-Inf         | 3/30/22        | 123.0  | 1.8   | 320.0  | 120.0 | 734.0  | 5.6  | 1304.4          |
| 68 BPH             | DW-Inf         | 4/6/22         | 48.7   | 0.9   | 189.0  | 46.1  | 548.0  | 1.6  | 834.3           |
| 70 BPH             | DW-Inf         | 3/30/22        | 39.8   | 0.7   | 122.0  | 18.7  | 202.0  | 0.7  | 383.9           |
| 72 BPH             | DW-Inf         | 4/6/22         | 79.8   | 1.0   | 244.0  | 113.0 | 1930.0 | 6.4  | 2374.2          |
| 4 WPD              | DW             | 4/12/22        | 83.9   | 1.2   | 263.0  | 99.9  | 1580.0 | 4.7  | 2032.7          |
| 11 WPD             | DW             | 4/18/22        | 65.7   | 1.13  | 199.0  | 30.4  | 383.0  | 1.3  | 680.6           |
| 12 WPD             | DW             | 4/18/22        | 17.8   | 0.71  | 121.0  | 17.4  | 273.0  | 0.8  | 430.7           |
| 16 WPD             | DW             | 4/12/22        | 16.9   | 0.0   | 51.2   | 6.7   | 79.2   | 0.0  | 154.0           |
| 20 WPD             | DW             | 4/18/22        | 45.2   | 0.71  | 111.0  | 13.6  | 154.0  | 0.0  | 324.5           |
| 26 WPD             | DW             | 4/13/22        | 27.9   | 0.69  | 83.2   | 11.1  | 133.0  | 0.0  | 255.9           |
| 26 WPD             | DW             | 4/18/22        | 21.5   | 0.00  | 57.1   | 7.1   | 89.9   | 0.0  | 175.6           |
| 28 WPD             | DW             | 4/13/22        | 25.5   | 0.0   | 80.4   | 8.8   | 110.0  | 0.0  | 224.7           |
| 29 WPD             | DW             | 4/18/22        | 73.8   | 1.15  | 224.0  | 51.2  | 598.0  | 4.8  | 953.0           |
| 31 WPD             | DW             | 4/12/22        | 62.7   | 1.13  | 190.0  | 29.6  | 293.0  | 0.82 | 577.3           |
| 32 WPD             | DW             | 4/13/22        | 52.7   | 0.93  | 136.0  | 25.0  | 243.0  | 1.2  | 458.8           |
| 11 RML             | DW             | 4/13/22        | 8.5    | 0.0   | 23.1   | 4.2   | 61.1   | 0.0  | 96.9            |