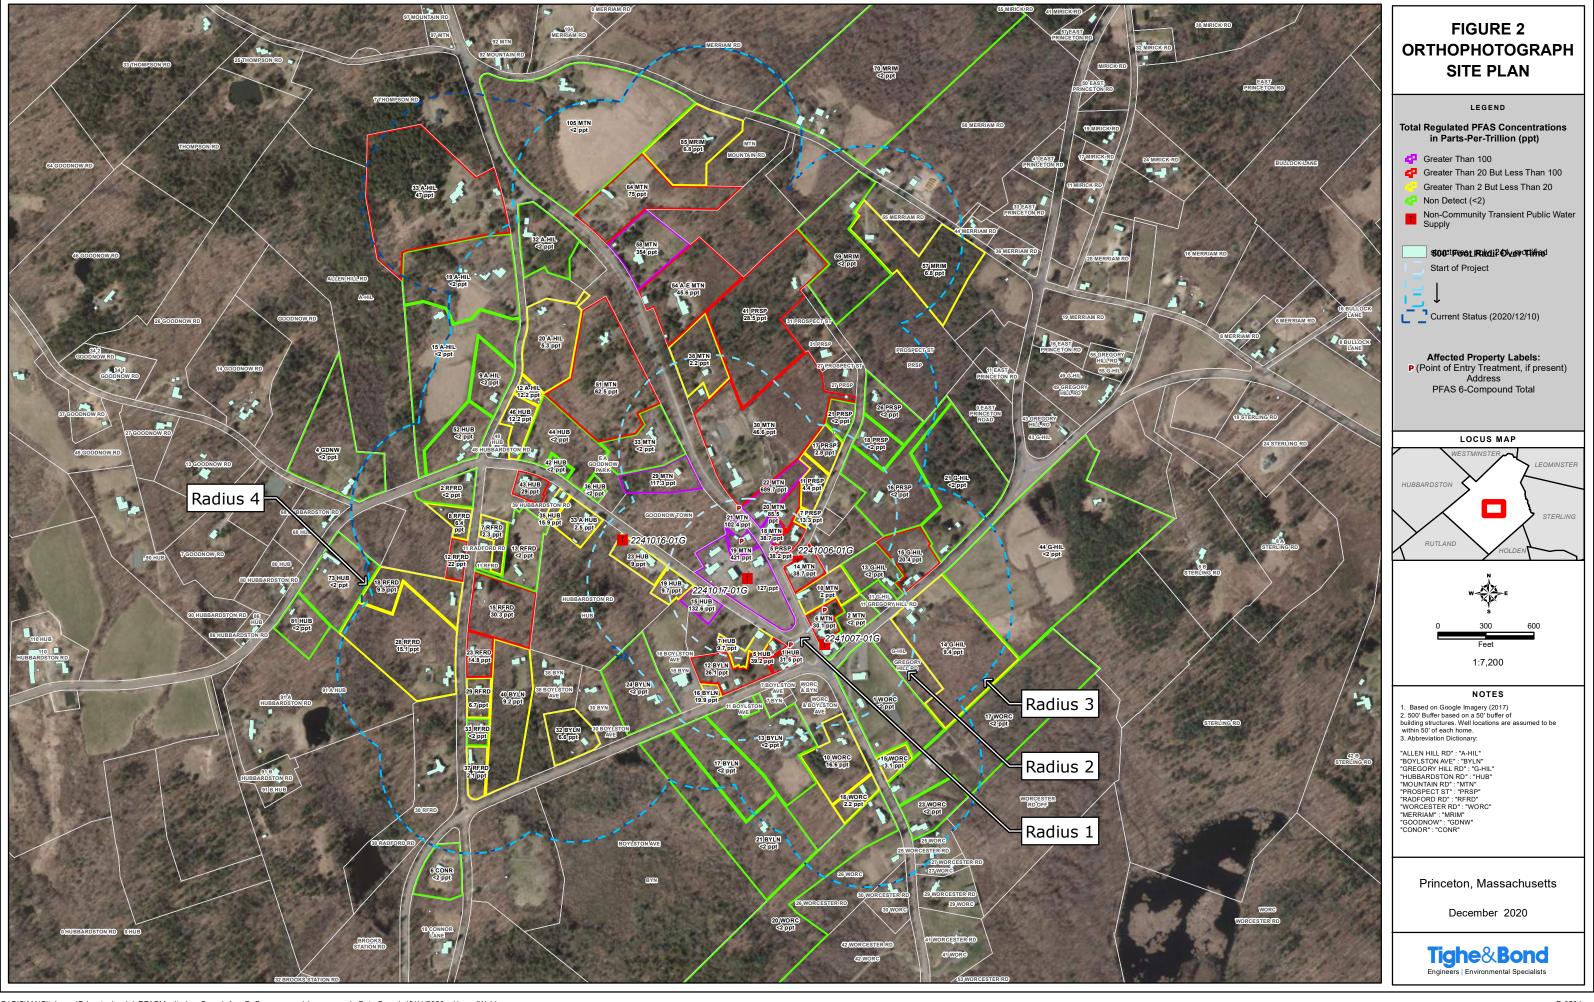

- Since the sampling of 17 private wells in Radius 4, the rate of new detections has decreased dramatically. Only three additional sample locations were identified based on Radius 4 (6 Connor Lane, 55 and 58 Merriam Road). 6 Connor Lane and 58 Merriam Road were non-detect for the six regulated PFAS compounds (PFAS6). Attempts to access 55 Merriam Road are ongoing.
- To date PFAS sample results in private wells indicates that the horizontal limits of PFAS
  impacts in private drinking water wells is generally defined and appears to be stable based
  on quarterly sampling results and point of entry treatment system monitoring data collected
  to date.

Per your email of November 23, 2020, you indicated that the above findings merit the elimination of monthly status reports, pending this written request.

Since the November monthly report, we did receive positive results for 33 Allen Hill Road and 41 Prospect Street. A POET is planned for 33 Allen Hill and we are planning to repair a pre-exiting POET system at 41 Prospect Street (associated with a fuel oil release, RTN 2-19390). A new 500-foot radius around 33 Allen Hill captures one new address, 7 Thompson Road. We will contact the owner of 7 Thompson Road to arrange for sampling and will notify you of any new detections going forward. For reference, an updated Radius Map and Summary Spreadsheet are included with this submittal.