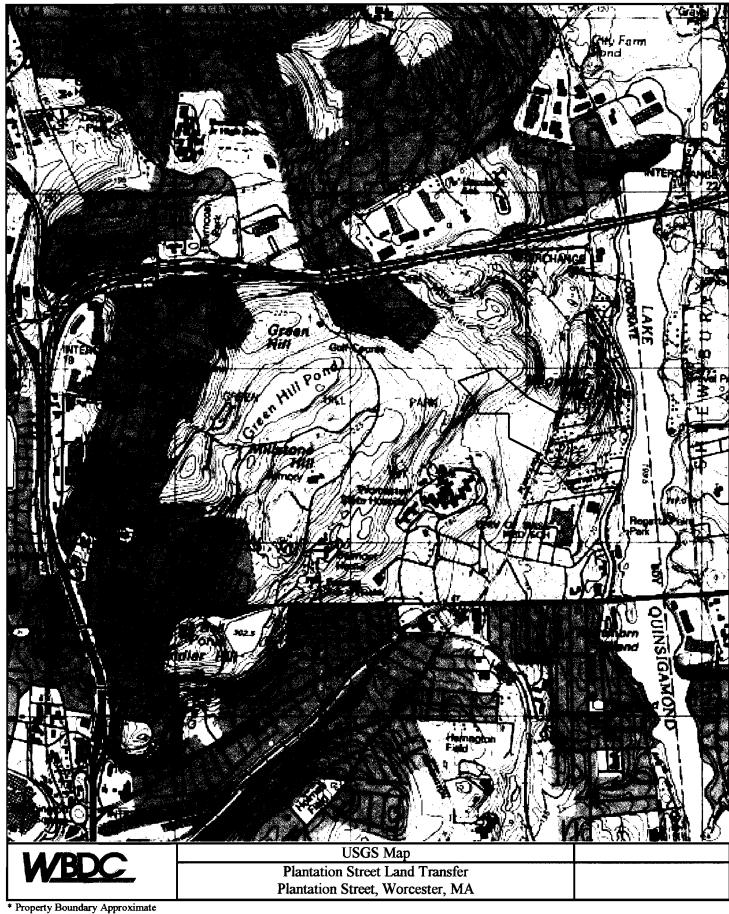

Identify any financial assistance or land transfer from an agency of the Commonwealth, including the agency name and the amount of funding or land area (in acres): The Worcester Business Development Corporation (WBDC) seeks to purchase an approximately 31 acre parcel on Plantation Street in Worcester from the Department of Agriculture (DAR) through the Department of Capital Asset Management (DCAM). An ENF filing is required as the transfer converts land held for natural resources purposes in accordance with Article 97 of the Constitution of the Commonwealth. The land transfer will result in no net loss of Article 97

land as approximately 200 acres of prime agricultural land will be transferred to DAR as a result of the sale. The land is the final land transfer in conjunction with the highly successful development of the Massachusetts Biotechnology Park.

The parcel is bounded to the south by the Massachusetts Biotechnology Park, to the west by the Worcester State Hospital, Green Hill Park, and Green Hill Park Golf Course, to the north by the Plantation Ridge housing development and a Residence Inn, and to the east by Plantation Street. The approximately 31 acre property is Article 97 land, currently owned by the Commonwealth of Massachusetts under the care and control of the Department of Agricultural Resources (DAR). In

order to ensure no net loss of Article 97 land, approximately 202.4 acres of actively used, prime agricultural land in Agawam, Lakeville, and Middleborough will be transferred to DAR as part of the transaction. DAR will receive over six times as much land as it conveys in this transaction.