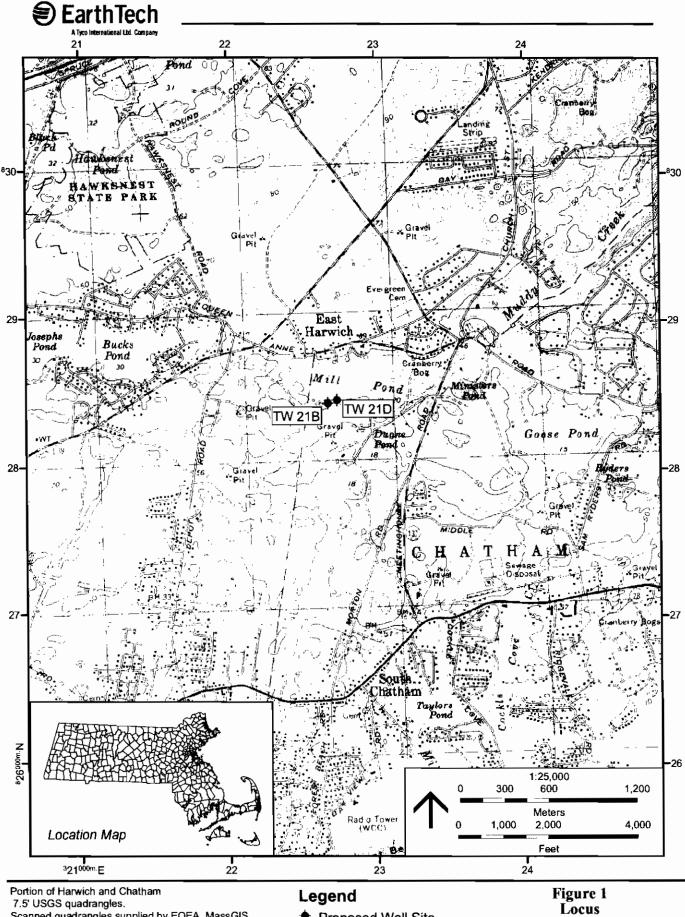

The Chatham Water Department is proposing to develop a new municipal drinking water supply at the Mill Pond Well Site in northwestern Chatham. Two 12-inch test wells (TWs), 21B and 21D, were installed and tested on a large piece of town-owned property approximately 150 feet south of Mill Pond and 600 feet east of the municipal boundary with Harwich, as shown on the Locus Map and Site Plan (Attachment A).

The site is located on the U.S. Geological topographic map of the Harwich Quadrangle. TW 21B is located at 70°01'37.2" west longitude and 41°41'48" north latitude and TW 21D at 70°01'31.8" west longitude and 41°41'48.7" north latitude. The test wells are located in the Monomoy Lens, which is part of Cape Cod's Sole Source Aquifer.