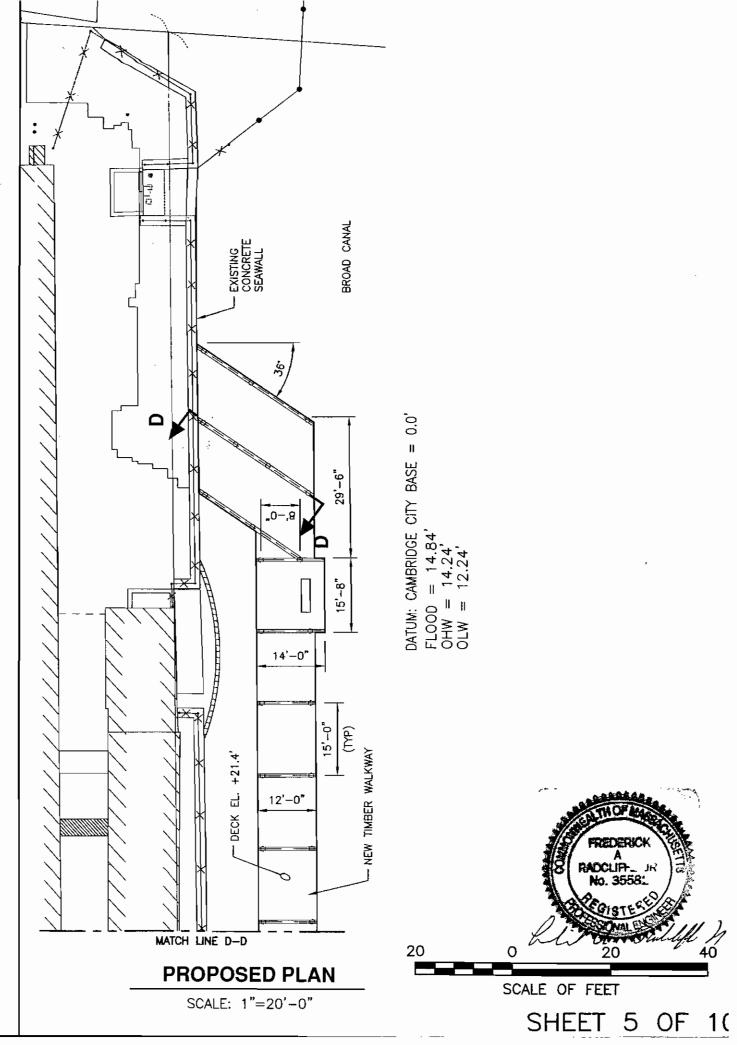

### **NOTIFICATION DATE: July 29, 2008**

Public notice is hereby given of the Waterways application by Mirant Kendall LLC to realign, construct, and maintain a publicly accessible walkway at 265 First Street in the municipality of Cambridge in and over Filled and Flowed Tidelands of the Broad Canal. The proposed project has been determined to be water-dependent.