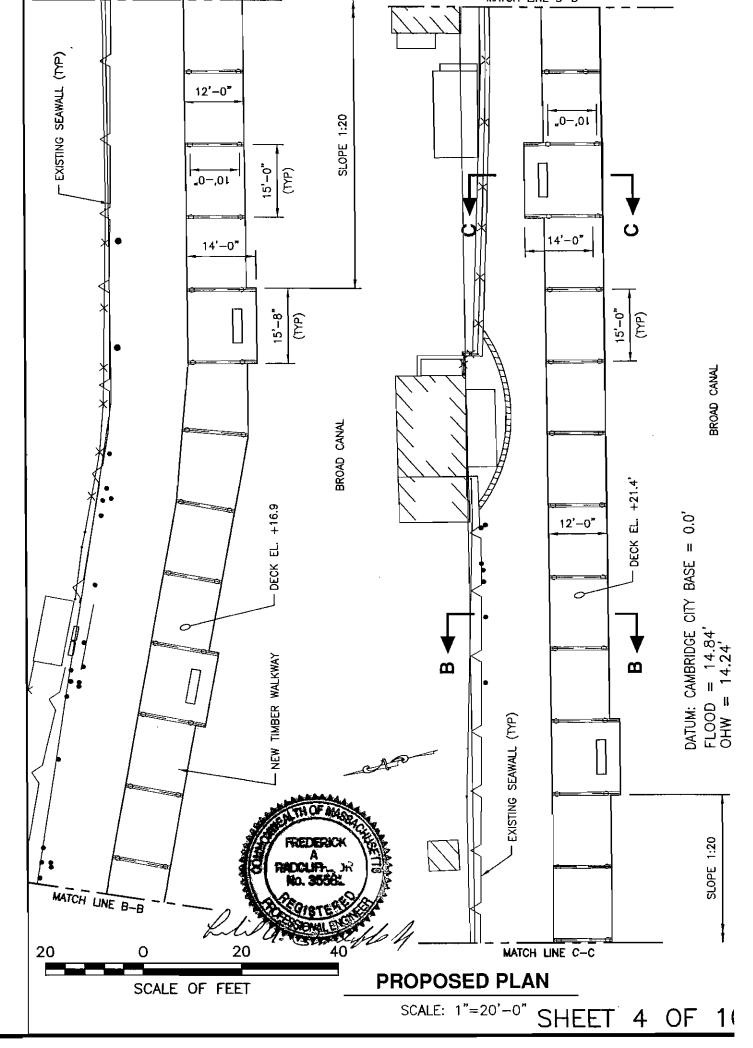

### **NOTIFICATION DATE: July 29, 2008**

Public notice is hereby given of the Waterways application by Mirant Kendall LLC to realign, construct, and maintain a publicly accessible walkway at 265 First Street in the municipality of Cambridge in and over Filled and Flowed Tidelands of the Broad Canal. The proposed project has been determined to be water-dependent.