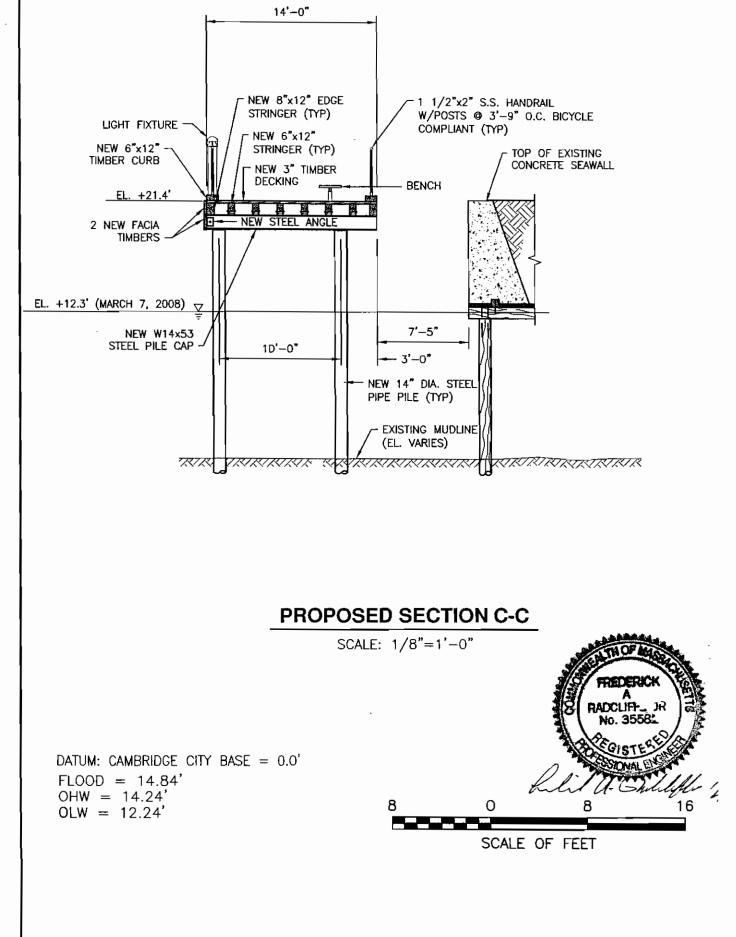

### **NOTIFICATION DATE: July 29, 2008**

Public notice is hereby given of the Waterways application by Mirant Kendall LLC to realign, construct, and maintain a publicly accessible walkway at 265 First Street in the municipality of Cambridge in and over Filled and Flowed Tidelands of the Broad Canal. The proposed project has been determined to be water-dependent.