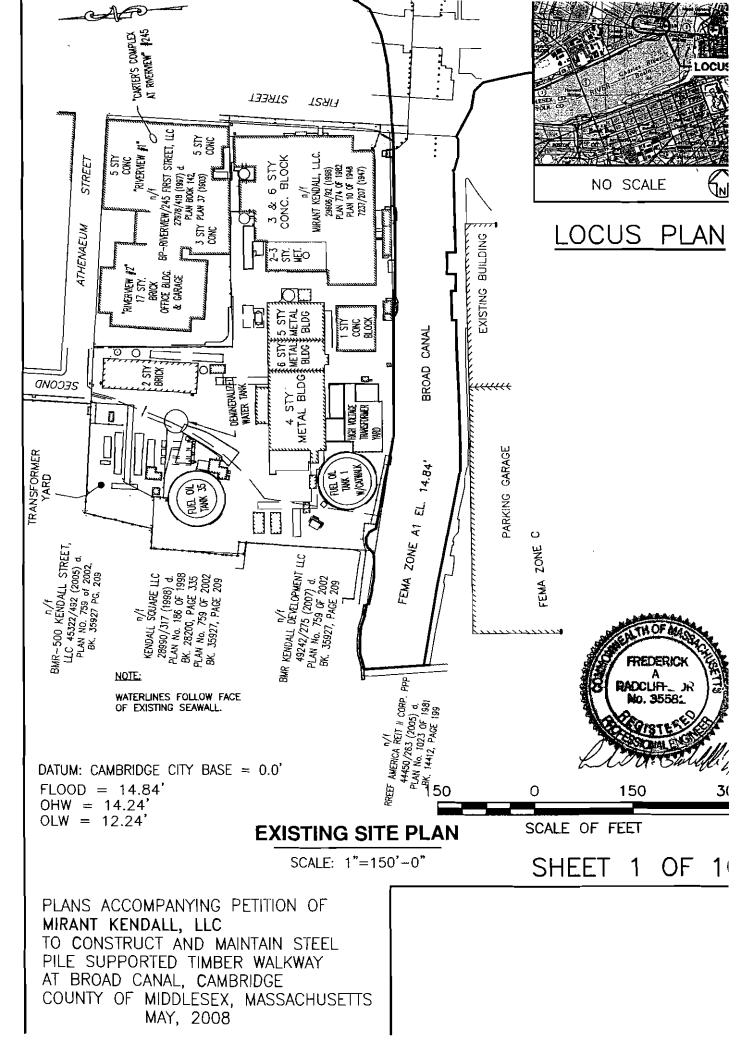

### **NOTIFICATION DATE: July 29, 2008**

Public notice is hereby given of the Waterways application by Mirant Kendall LLC to realign, construct, and maintain a publicly accessible walkway at 265 First Street in the municipality of Cambridge in and over Filled and Flowed Tidelands of the Broad Canal. The proposed project has been determined to be water-dependent.