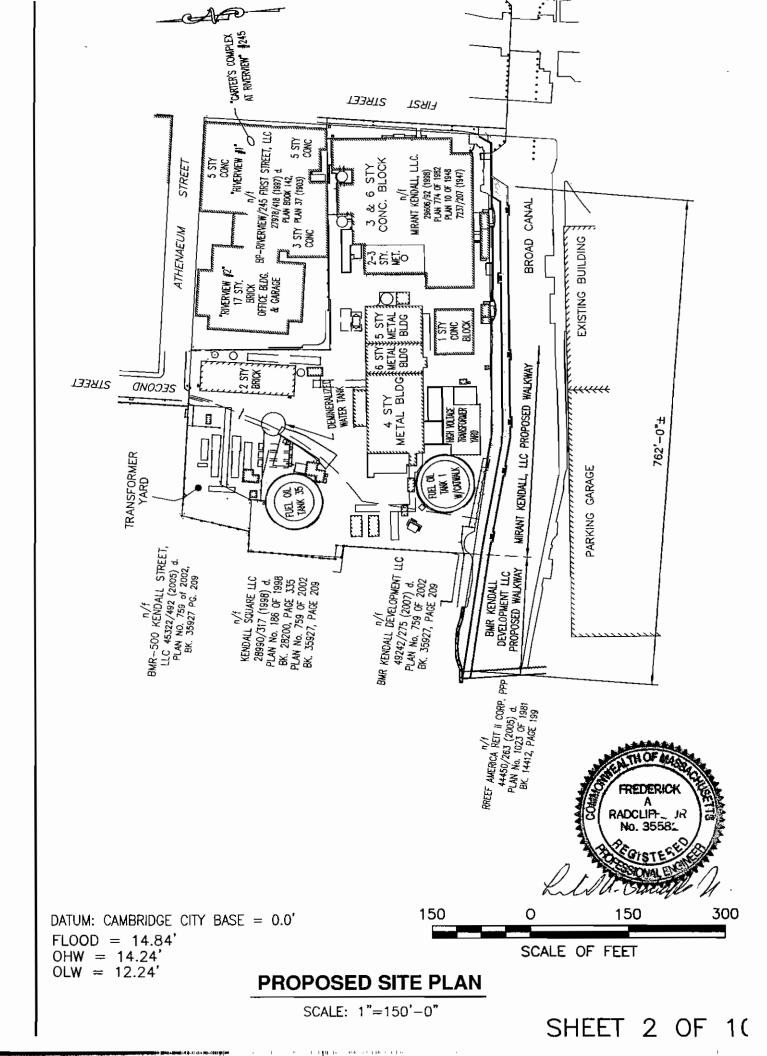

### **NOTIFICATION DATE: July 29, 2008**

Public notice is hereby given of the Waterways application by Mirant Kendall LLC to realign, construct, and maintain a publicly accessible walkway at 265 First Street in the municipality of Cambridge in and over Filled and Flowed Tidelands of the Broad Canal. The proposed project has been determined to be water-dependent.