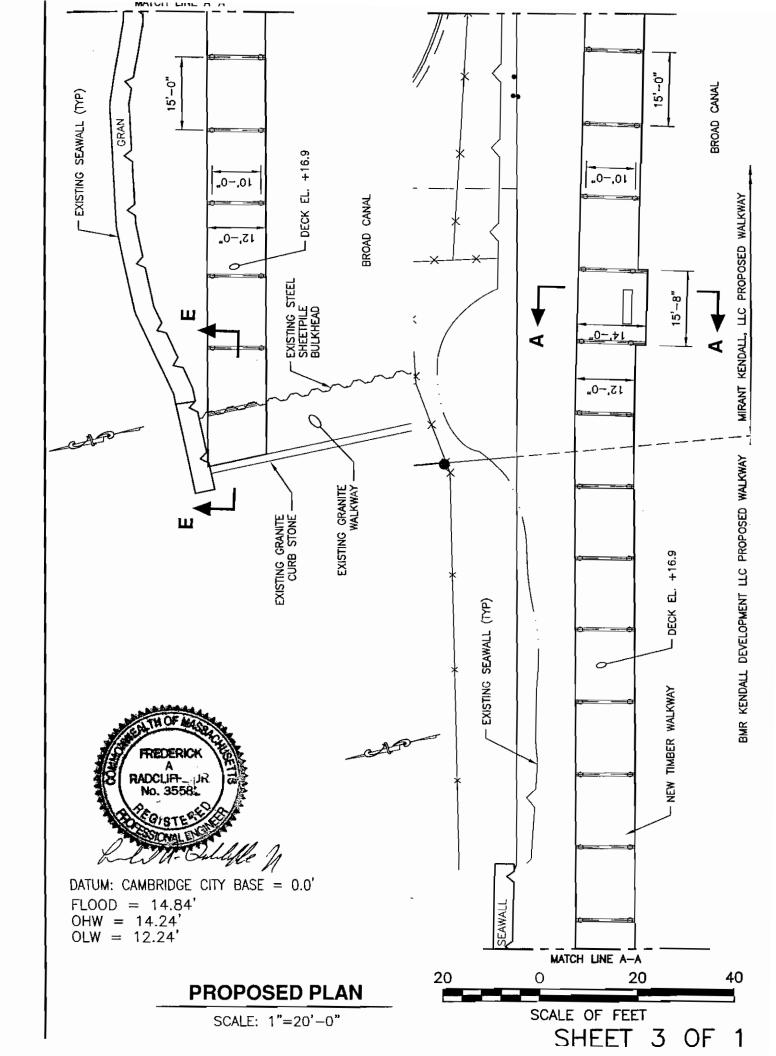

### **NOTIFICATION DATE: July 29, 2008**

Public notice is hereby given of the Waterways application by Mirant Kendall LLC to realign, construct, and maintain a publicly accessible walkway at 265 First Street in the municipality of Cambridge in and over Filled and Flowed Tidelands of the Broad Canal. The proposed project has been determined to be water-dependent.