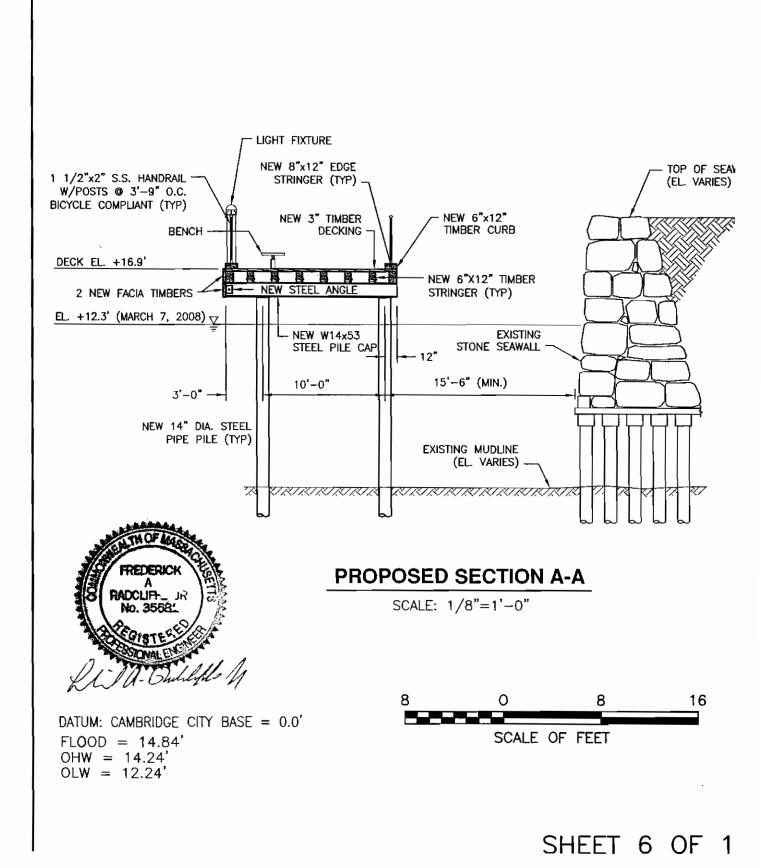

### **NOTIFICATION DATE: July 29, 2008**

Public notice is hereby given of the Waterways application by Mirant Kendall LLC to realign, construct, and maintain a publicly accessible walkway at 265 First Street in the municipality of Cambridge in and over Filled and Flowed Tidelands of the Broad Canal. The proposed project has been determined to be water-dependent.