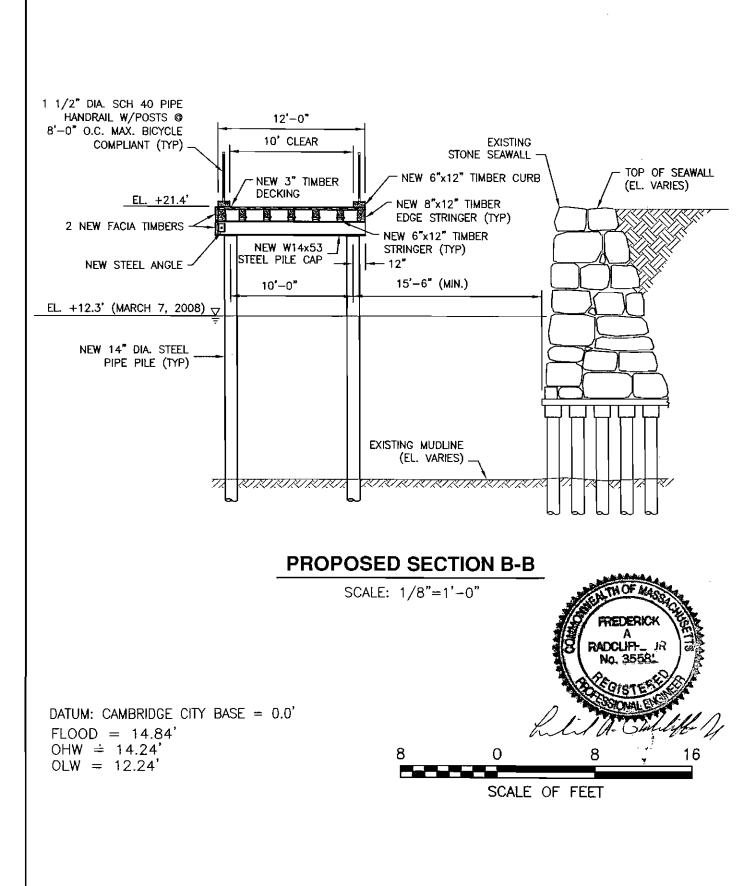

### **NOTIFICATION DATE: July 29, 2008**

Public notice is hereby given of the Waterways application by Mirant Kendall LLC to realign, construct, and maintain a publicly accessible walkway at 265 First Street in the municipality of Cambridge in and over Filled and Flowed Tidelands of the Broad Canal. The proposed project has been determined to be water-dependent.