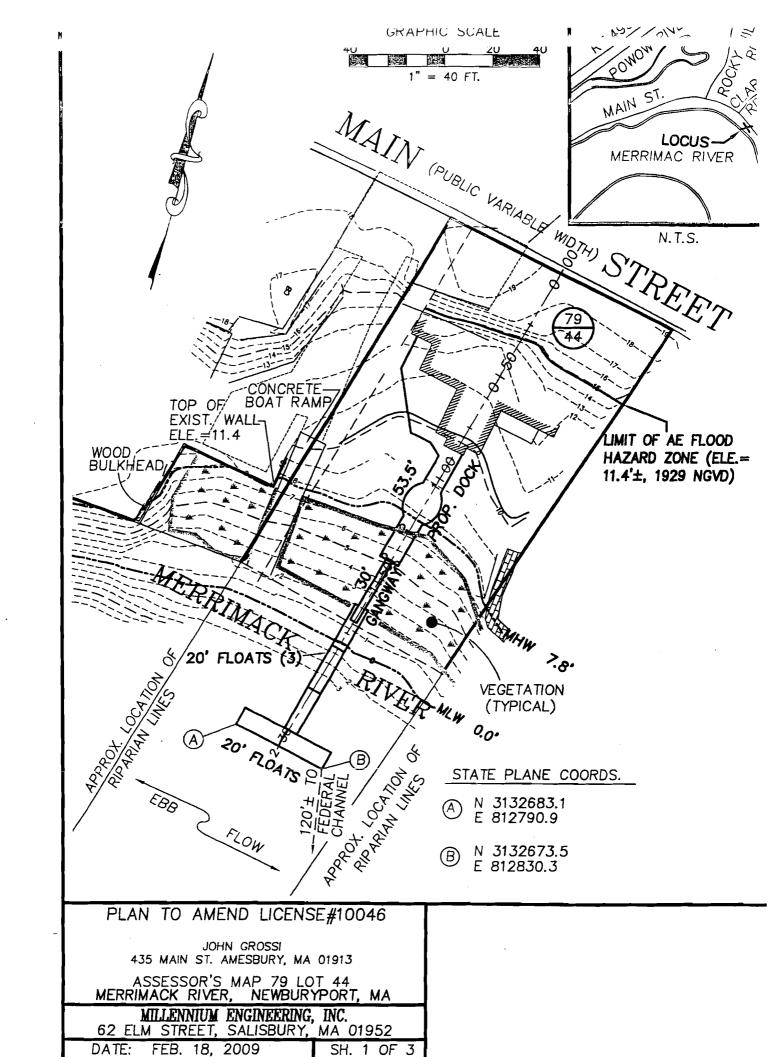

## Notice of License Application pursuant to M. G. L. Chapter 91 Waterways License Application Number W09-2641 John Grossi

**NOTIFICATION DATE: April 10, 2009** 

Public notice is hereby given of the application by John Grossi to amend the existing DEP License No. 10046 by reconfiguring the dock, ramp and floats at 435 Main Street in the municipality of Amesbury in and over flowed tidelands of Merrimack River. The proposed use of the project is to provide docking and boating access to navigable waters and is a water dependent project.

PLAN TO AMEND LICENSE#10046

JOHN GROSSI 435 MAIN ST. AMESBURY, MA 01913

ASSESSOR'S MAP 79 LOT 44 MERRIMACK RIVER, NEWBURYPORT, MA

MILLENNIUM ENGINEERING, INC. 62 ELM STREET, SALISBURY, MA 01952 AND FLOATS