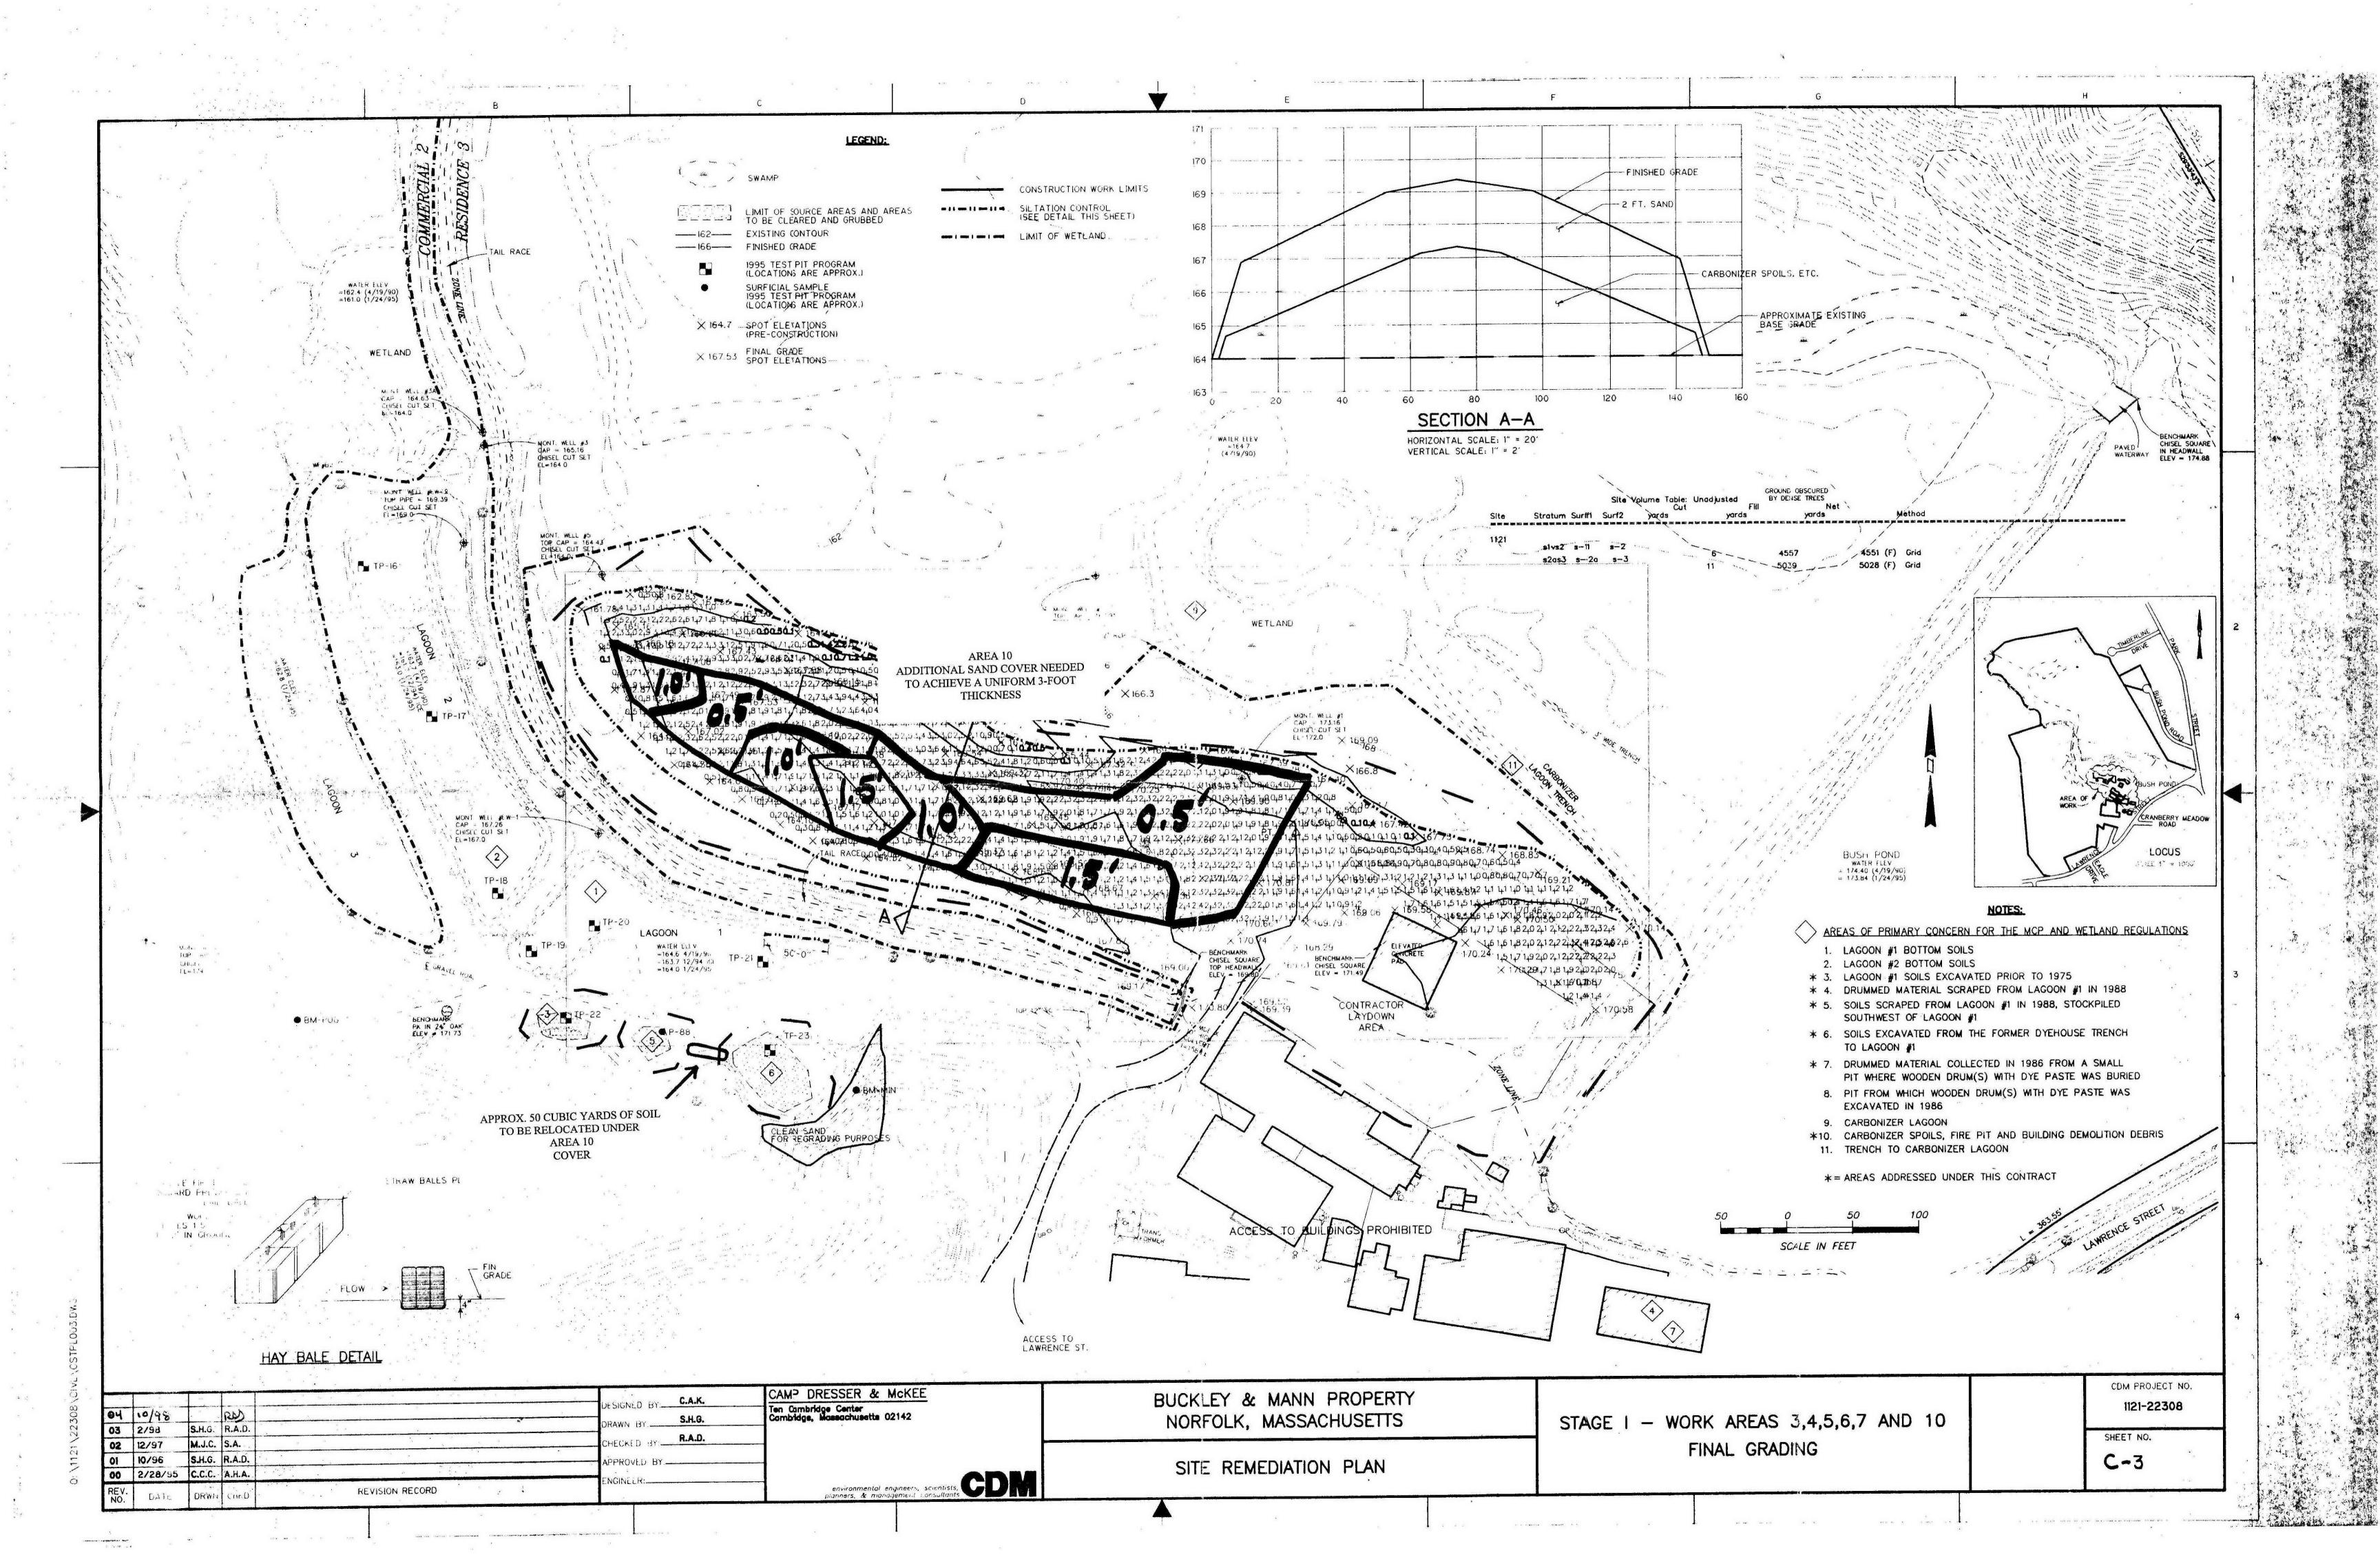

ert A. Dangel Licensed Site Professional # 7798 William R. Swanson Licensed Site Professional # 6406

## RELEASE ABATEMENT MEASURE (RAM) PLAN STATUS REPORT for BUCKLEY & MANN, INC., NORFOLK, MASSACHUSETTS BUREAU OF WASTE SITE CLEAN-UP SITE NUMBER 3-0173

#### 1. Previous filing

The RAM Plan was filed on May 28, 1996. The previous RAM Status report was filed in September 1996.

#### 2. Work since the last report

Revised plans and specifications have been prepared for excavation and removal of contaminated soil from Areas 3, 4, 5, 6, 7, 10 and 12.

Preliminary cost estimates for the work have been solicited from vendors and a soil excavation, transport and disposal/reuse budget has been established.

#### 3. Work planned

Buckley & Mann is resolving the funding mechanism for remediation.