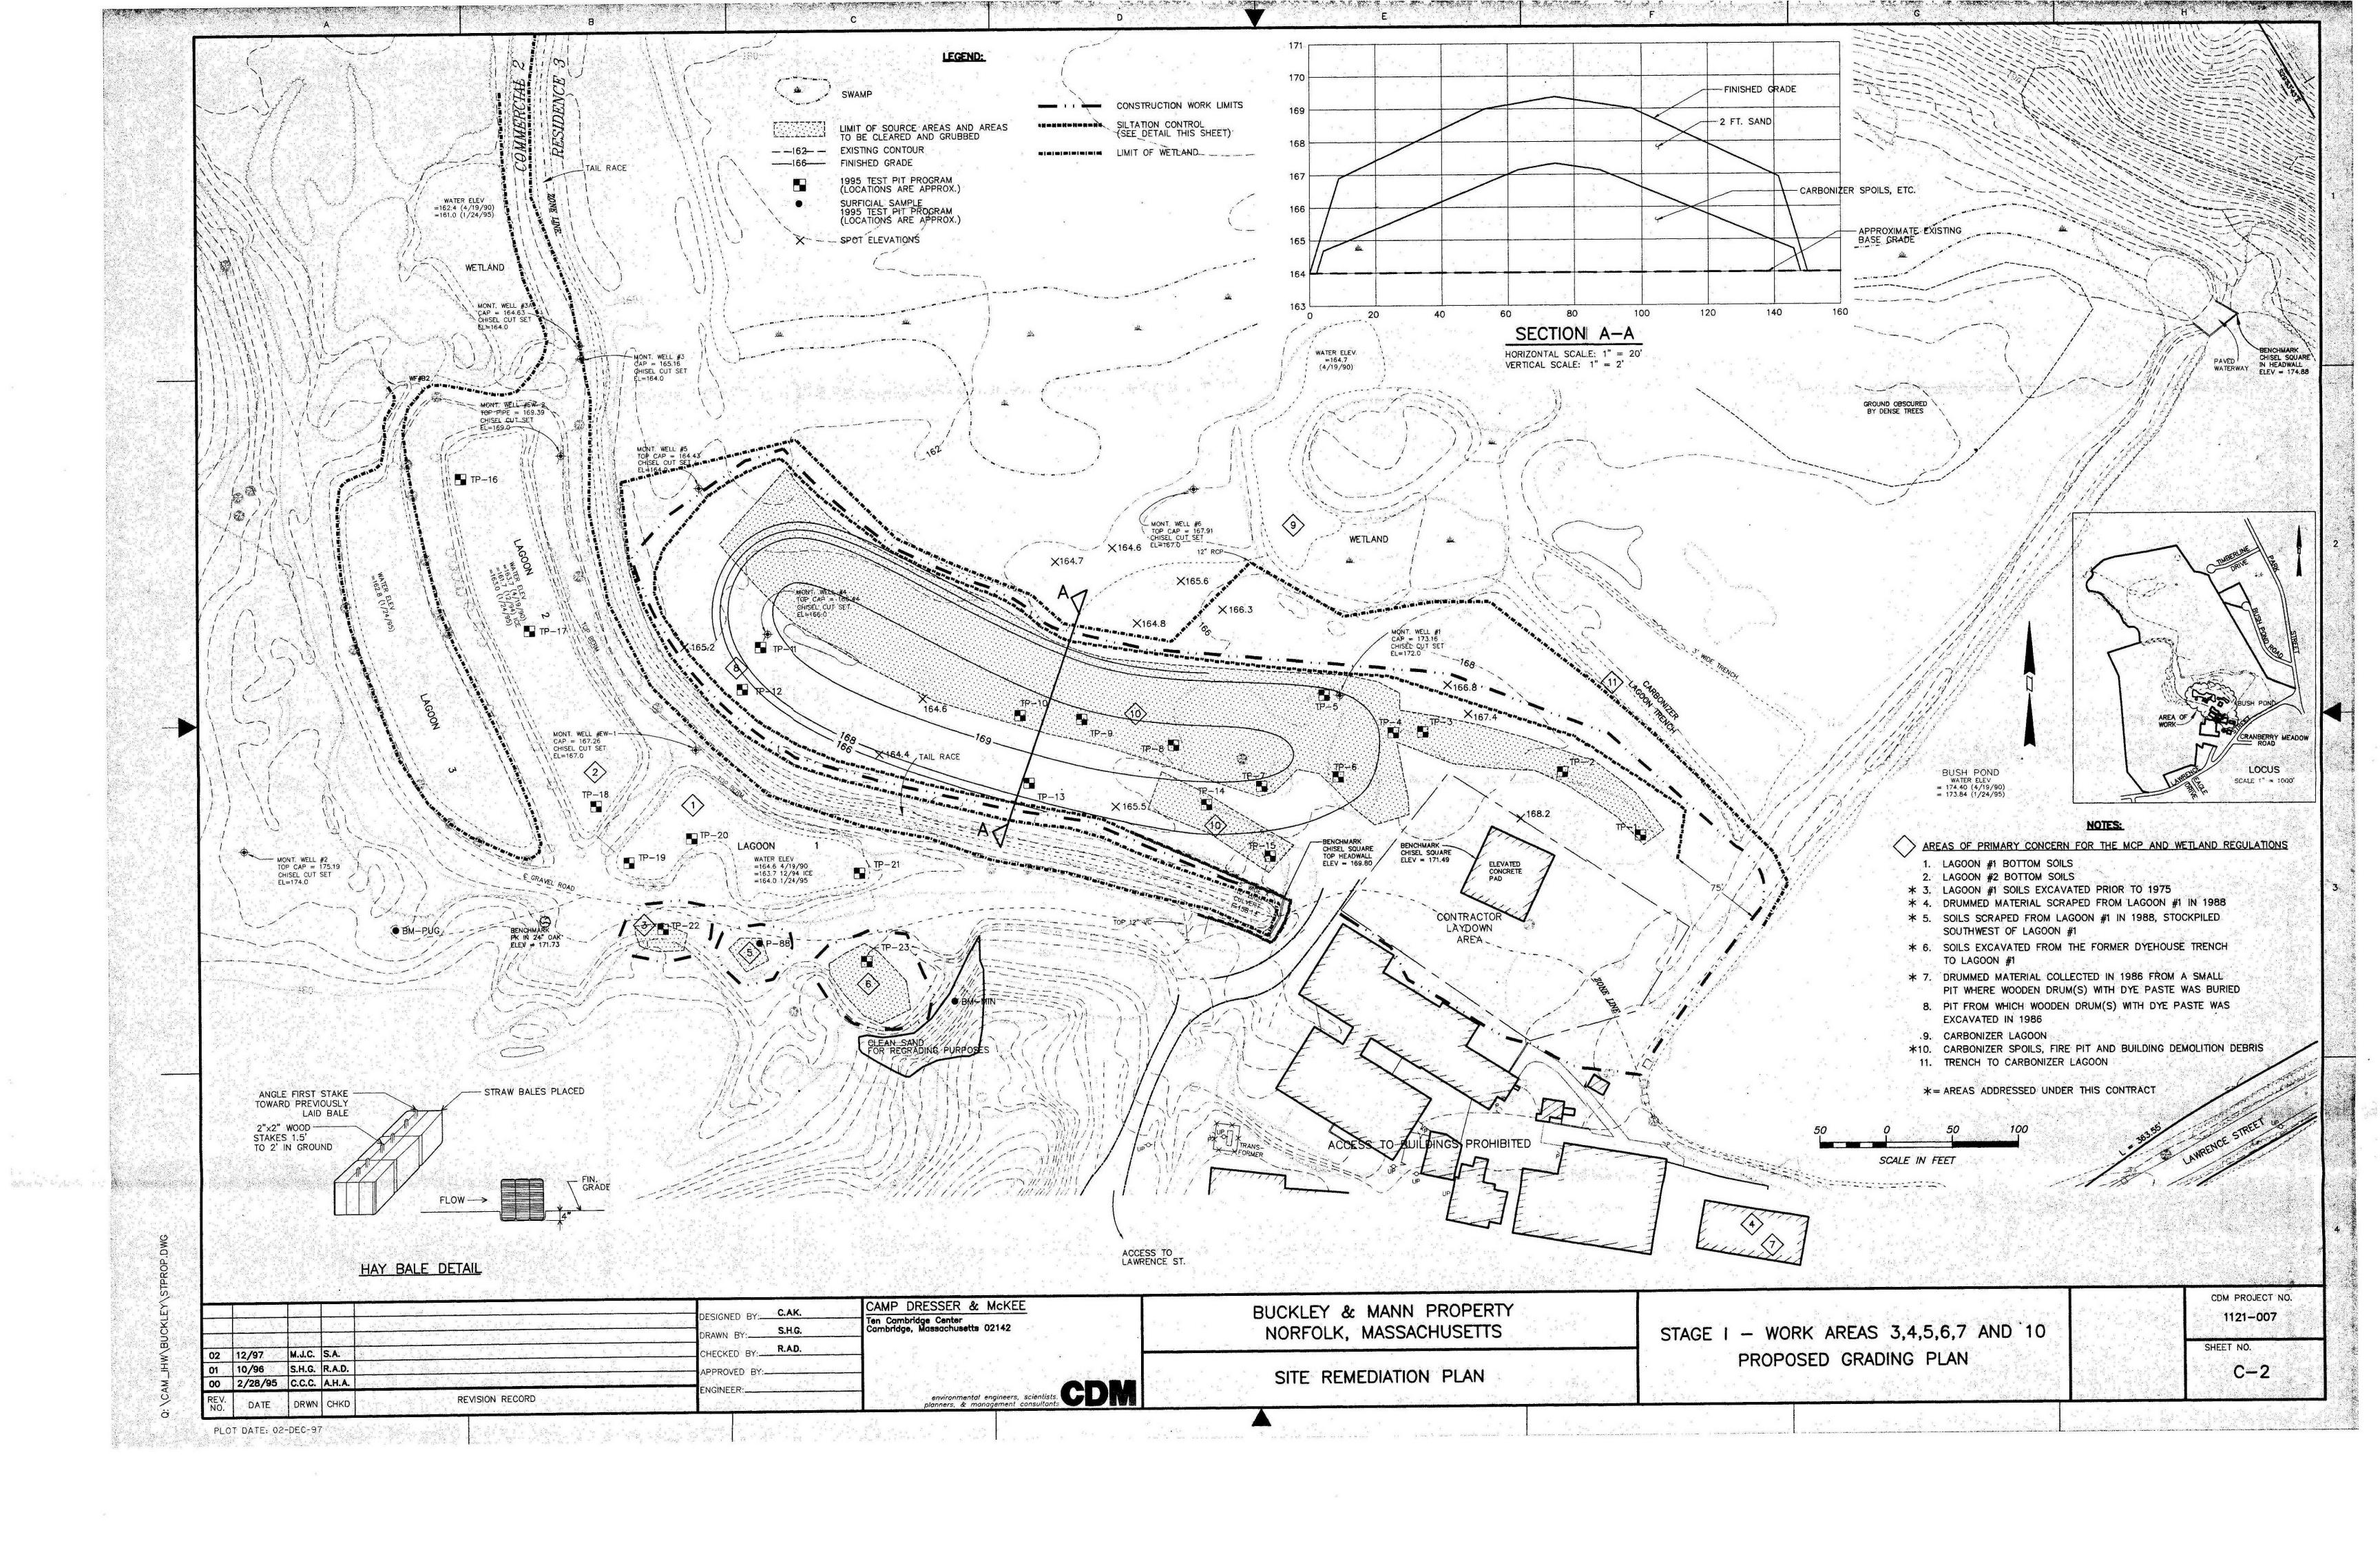

The enclosed MCP Phase III Evaluation of Remedial Alternatives and amended RAM Plan describe a modest change in the proposed approach to complete a "Permanent Solution" under the MCP. The primary change from the April 1996 Plan is to reduce the volume of material to be shipped off-site. Under the revised approach, material with relatively low contaminant concentrations which was to be shipped to a landfill for reuse as daily cover would instead be retained at B&M. The material would be consolidated in the area where the bulk of the coal ash and Carbonizer Spoils have rested for the last 40 to 100 years. The consolidation area would be covered with a geotextile and a two foot thick cover of clean sand from an on-site source, followed by loaming and seeding. This approach is consistent with the current trend in site remediation toward solutions which incorporate on-site measures rather than off-site disposal of contaminated where:

clearing a slightly larger area and

 establishing a higher finished grade in the former Carbonizer Spoils area, as shown on the enclosed drawing.

These changes would not have an adverse impact on the Tail Race or the wetland to the north of the work area.