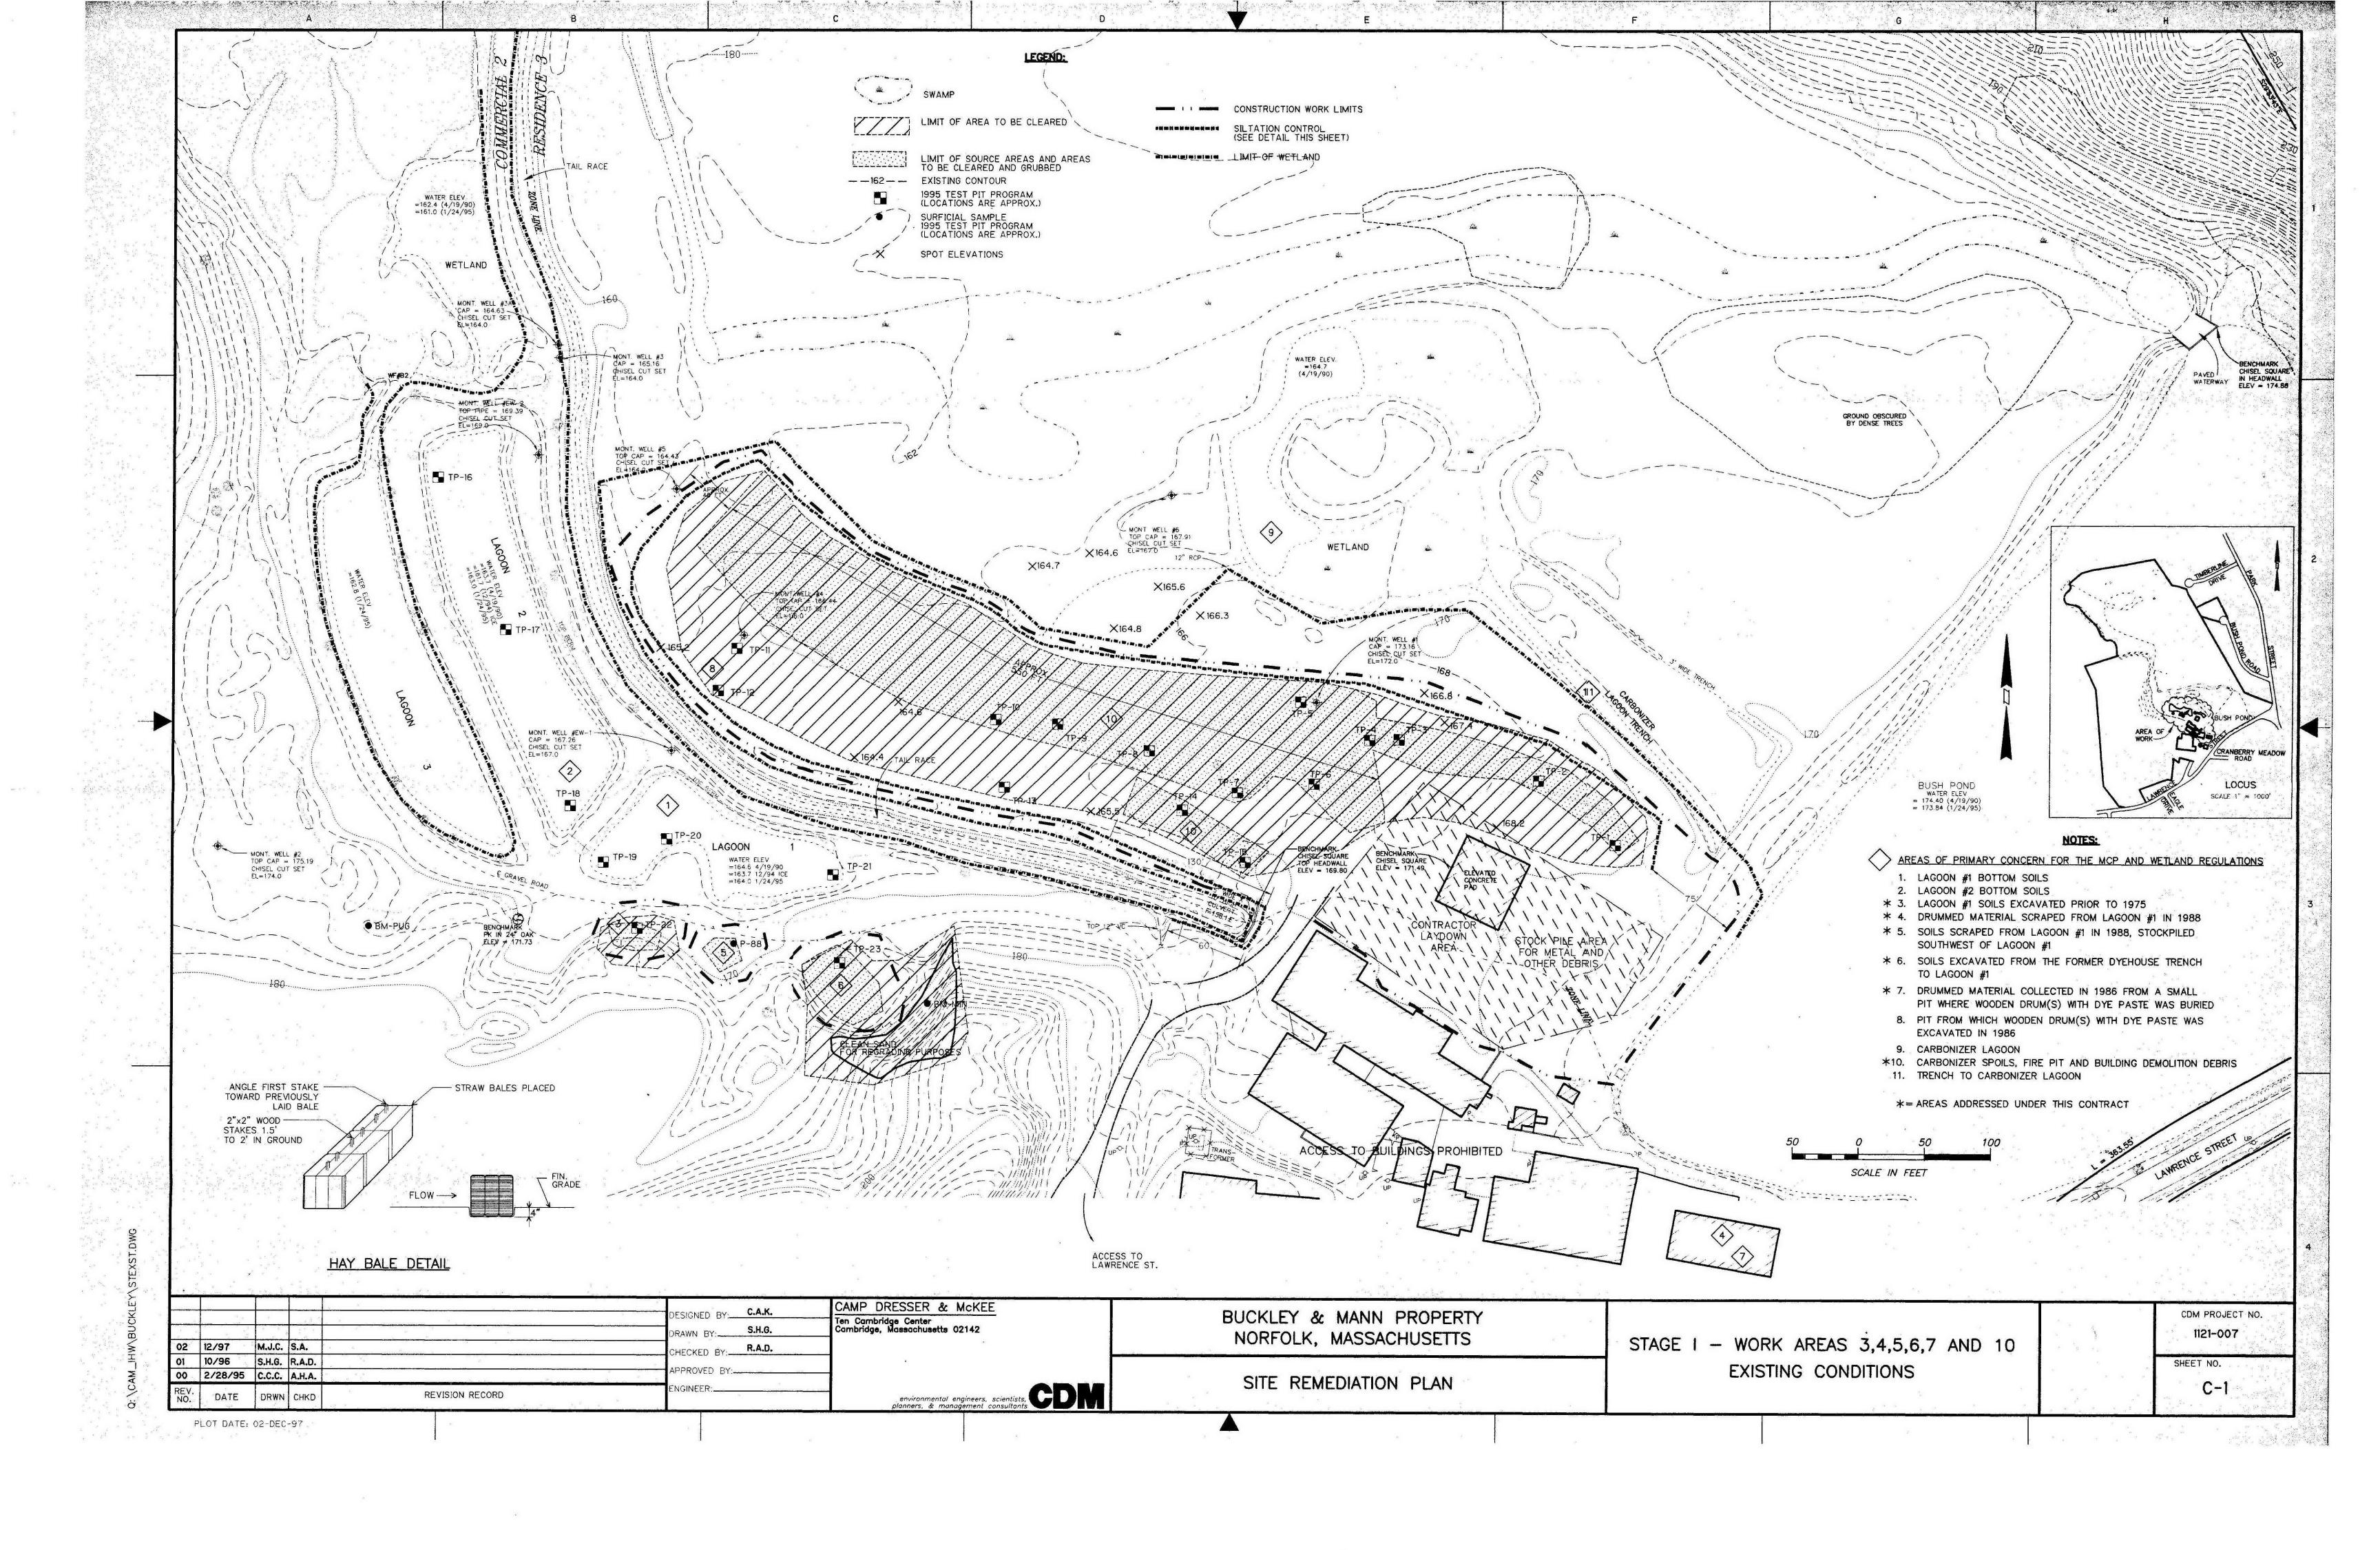

The lateral extent of the work area for the revised approach is essentially the same as in the April 1996 RAM Plan. The work would be in the buffer zone near the Tail Race. The changes in the new Plan would result in:

clearing a slightly larger area and

 establishing a higher finished grade in the former Carbonizer Spoils area, as shown on the enclosed drawing.

These changes would not have an adverse impact on the Tail Race or the wetland to the north of the work area.

Currently, dense vegetation limits access to parts of the proposed work area. Consequently, trees and brush would have to be cleared before installation of the hay bale siltation barrier on the northern perimeter of the work area. The siltation barrier would be installed before excavation begins.